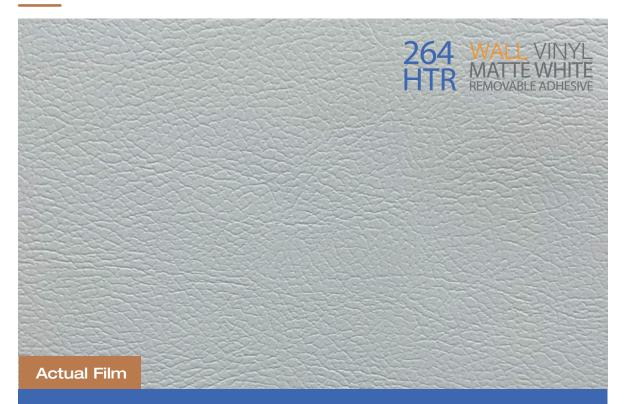

# WALLMARK LEATHER HTR

### 6.0 MIL MATTE WHITE LEATHER EMBOSSED WALL VINYL Clear High-Tack Removable Adhesive 90# Layflat Liner

- Upgrade your graphics with the look and feel of leather, but the cost and convenience of vinyl
- Unique HTR adhesive allows for ease of install with repositionability and clean removal, but is designed to hold on a wider range of wall surfaces
- Excellent image quality and opacity for wall murals, graphics and POP decals
- Safe for all spaces with its E84 Class A Fire rating and compliance with REACH and RoHS