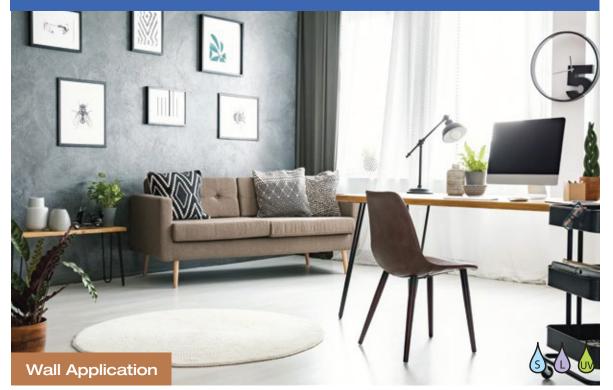

# WALLMARK STUCCO HTR

### 6.0 MIL MATTE WHITE STUCCO EMBOSSED WALL VINYL Clear High-Tack Removable Adhesive 90# Layflat Liner

• Give smooth painted walls the look of decorative plaster with this easy-to-apply stucco textured vinyl

- Unique HTR adhesive allows for ease of install with repositionability and clean removal, but is designed to hold on a wider range of wall surfaces
- Excellent image quality and opacity for wall murals, graphics and POP decals
- Safe for all spaces with its E84 Class A Fire rating and compliance with REACH and RoHS