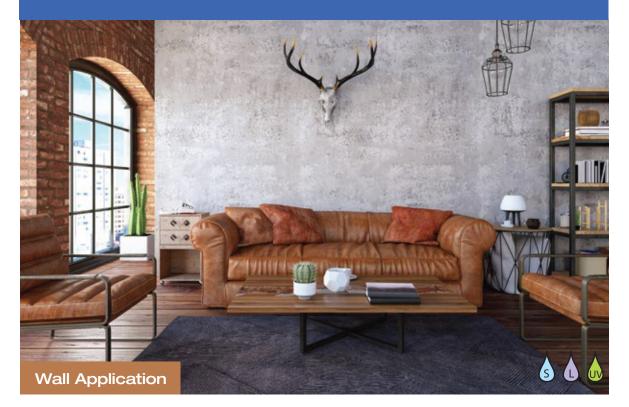

# WALLMARK LEATHER HTR

### 6.0 MIL MATTE WHITE LEATHER EMBOSSED WALL VINYL Clear High-Tack Removable Adhesive 90# Layflat Liner

- Upgrade your graphics with the look and feel of leather, but the cost and convenience of vinyl
- Unique HTR adhesive allows for ease of install with repositionability and clean removal, but is designed to hold on a wider range of wall surfaces
- Excellent image quality and opacity for wall murals, graphics and POP decals
- Safe for all spaces with its E84 Class A Fire rating and compliance with REACH and RoHS