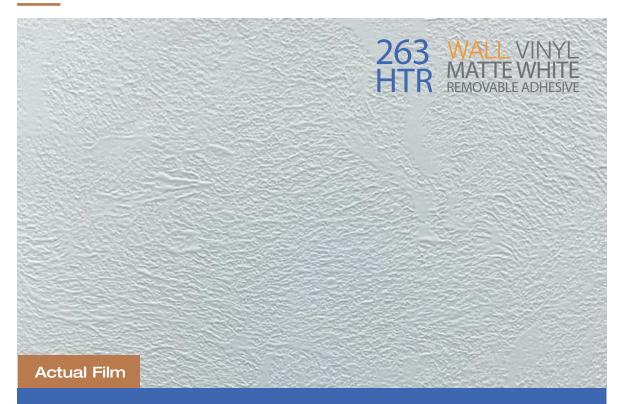

# WALLMARK STUCCO HTR

### 6.0 MIL MATTE WHITE STUCCO EMBOSSED WALL VINYL Clear High-Tack Removable Adhesive 90# Layflat Liner

• Give smooth painted walls the look of decorative plaster with this easy-to-apply stucco textured vinyl

- Unique HTR adhesive allows for ease of install with repositionability and clean removal, but is designed to hold on a wider range of wall surfaces
- Excellent image quality and opacity for wall murals, graphics and POP decals
- Safe for all spaces with its E84 Class A Fire rating and compliance with REACH and RoHS