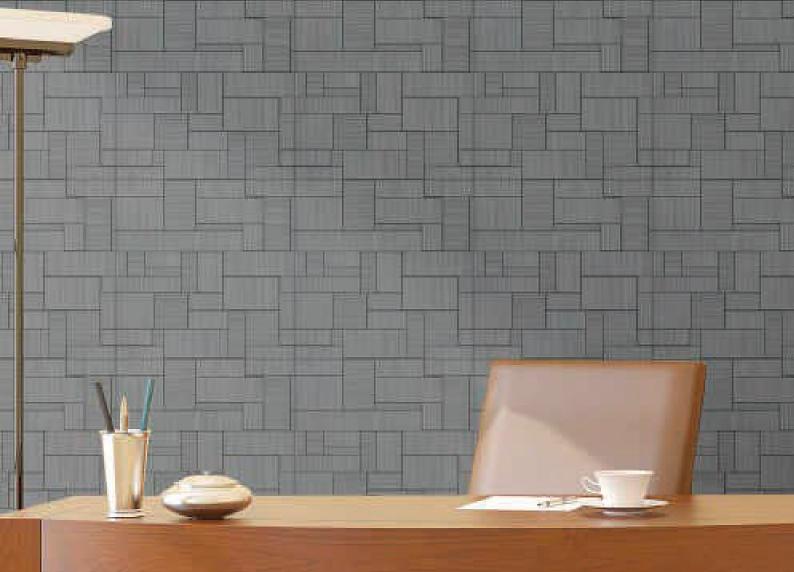

# WALLMARK LEATHER HTR

### 6.0 MIL MATTE WHITE LEATHER EMBOSSED WALL VINYL Clear High-Tack Removable Adhesive 90# Layflat Liner

- Upgrade your graphics with the look and feel of leather, but the cost and convenience of vinyl
- Unique HTR adhesive allows for ease of install with repositionability and clean removal, but is designed to hold on a wider range of wall surfaces
- Excellent image quality and opacity for wall murals, graphics and POP decals
- Safe for all spaces with its E84 Class A Fire rating and compliance with REACH and RoHS