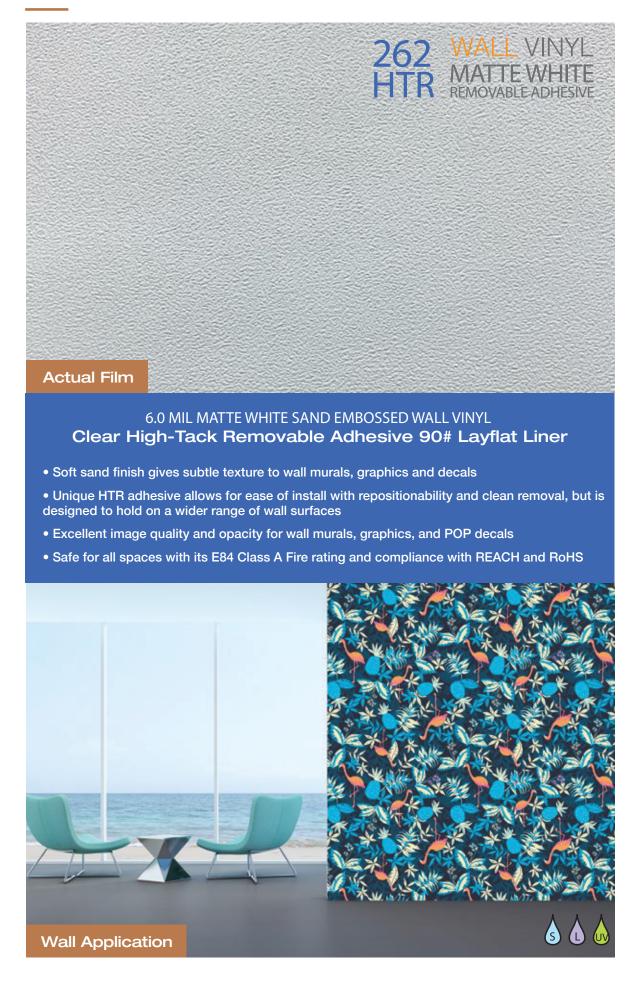

# <section-header><section-header><section-header><section-header><section-header>





















# WALLMARK CANVAS



# WALLMARK LEATHER HTR



### 6.0 MIL MATTE WHITE LEATHER EMBOSSED WALL VINYL Clear High-Tack Removable Adhesive 90# Layflat Liner

- Upgrade your graphics with the look and feel of leather, but the cost and convenience of vinyl
- Unique HTR adhesive allows for ease of install with repositionability and clean removal, but is designed to hold on a wider range of wall surfaces
- Excellent image quality and opacity for wall murals, graphics and POP decals
- Safe for all spaces with its E84 Class A Fire rating and compliance with REACH and RoHS



# WALLMARK SAND HTR



# WALLMARK STUCCO HTR



### 6.0 MIL MATTE WHITE STUCCO EMBOSSED WALL VINYL Clear High-Tack Removable Adhesive 90# Layflat Liner

• Give smooth painted walls the look of decorative plaster with this easy-to-apply stucco textured vinyl

- Unique HTR adhesive allows for ease of install with repositionability and clean removal, but is designed to hold on a wider range of wall surfaces
- Excellent image quality and opacity for wall murals, graphics and POP decals
- Safe for all spaces with its E84 Class A Fire rating and compliance with REACH and RoHS