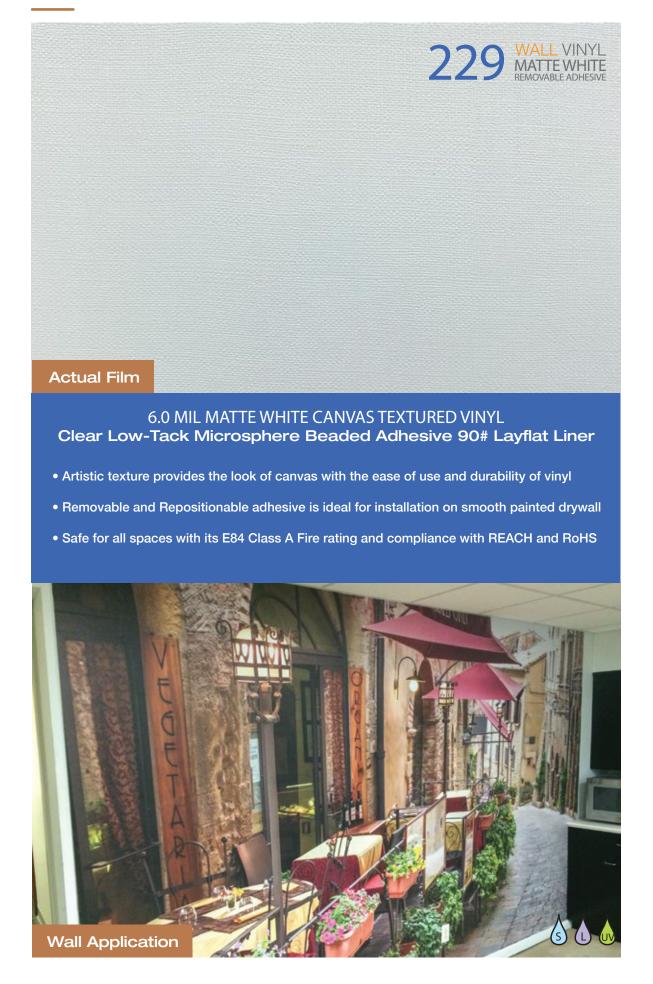

# <section-header><section-header><section-header><section-header><section-header>





















# WALLMARK CANVAS



# WALLMARK LEATHER HTR



### 6.0 MIL MATTE WHITE LEATHER EMBOSSED WALL VINYL Clear High-Tack Removable Adhesive 90# Layflat Liner

- Upgrade your graphics with the look and feel of leather, but the cost and convenience of vinyl
- Unique HTR adhesive allows for ease of install with repositionability and clean removal, but is designed to hold on a wider range of wall surfaces
- Excellent image quality and opacity for wall murals, graphics and POP decals
- Safe for all spaces with its E84 Class A Fire rating and compliance with REACH and RoHS



# WALLMARK SAND HTR



# WALLMARK STUCCO HTR



### 6.0 MIL MATTE WHITE STUCCO EMBOSSED WALL VINYL Clear High-Tack Removable Adhesive 90# Layflat Liner

• Give smooth painted walls the look of decorative plaster with this easy-to-apply stucco textu