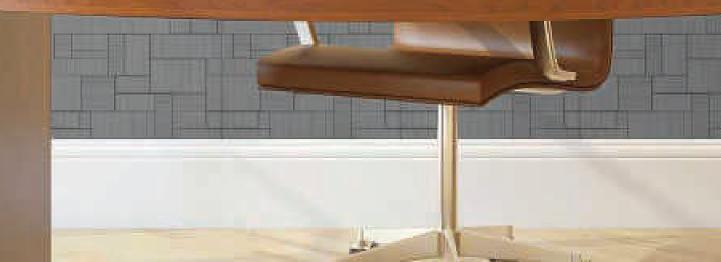

# WALLMARK LEATHER HTR

### 6.0 MIL MATTE WHITE LEATHER EMBOSSED WALL VINYL Clear High-Tack Removable Adhesive 90# Layflat Liner

- Upgrade your graphics with the look and feel of leather, but the cost and convenience of vinyl
- Unique HTR adhesive allows for ease of install with repositionability and clean removal, but is designed to hold on a wider range of wall surfaces
- Excellent image quality and opacity for wall murals, graphics and POP decals
- Safe for all spaces with its E84 Class A Fire rating and compliance with REACH and RoHS