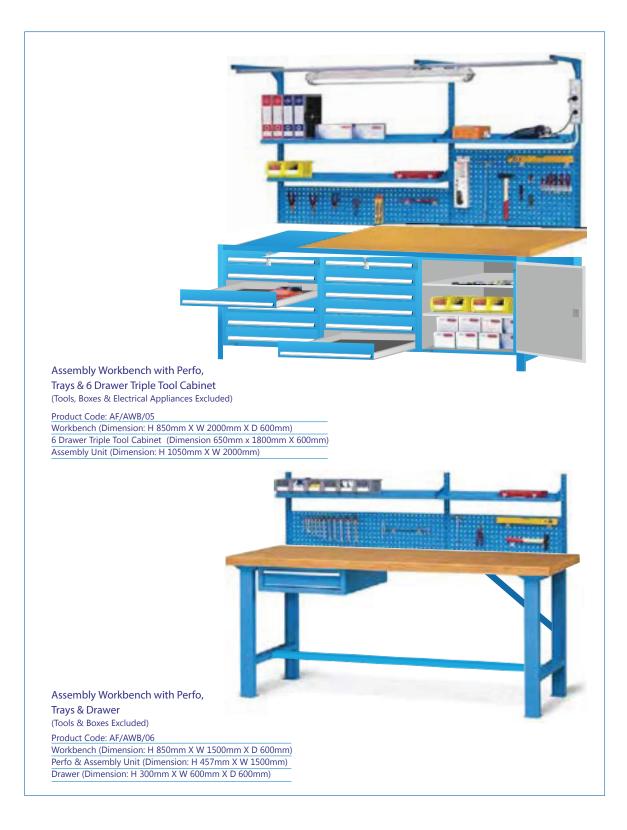

Filing Rack Product Code: AF/FR/01 (Dimension: H 1980mm X W 914mm X D 305mm) with four shelves

Sloted Angle Rack Product Code: AF/SR/01 (Dimension: H 1980mm X W 914mm X D 305mm) with five shelves

Assembly Workbench with Shelves, Footrest, Perfo, Cabinets with wheels, Swivel Arm with Two Joints & Pneumatic Systems (Electrical Systems, Lamps, Hooks, Tools, Electrical Tools, Boxes & Containers Excluded)