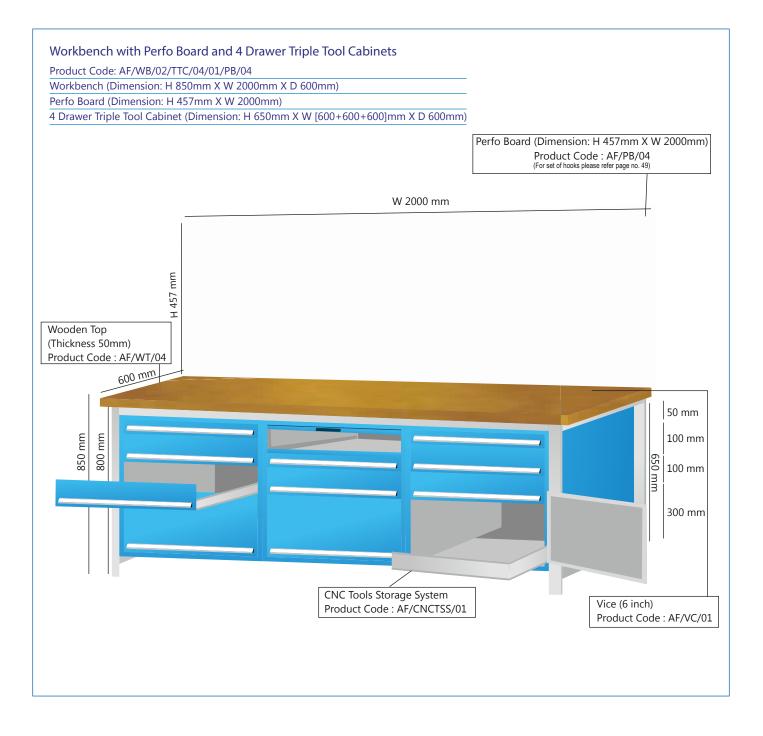

32 Box File Cabinet Product Code: AF/BFC/01 (Dimension: H 1676mm X W 838mm X D 305mm) with three shelves



Twin Filing Rack Product Code: AF/FR/02 (Dimension: H 1980mm X W 1828mm X D 305mm) with five shelves



Filing Rack Product Code: AF/FR/01 (Dimension: H 1980mm X W 914mm X D 305mm) with four shelves



Sloted Angle Rack Product Code: AF/SR/01 (Dimension: H 1980mm X W 914mm X D 305mm) with five shelves











Assembly Workbench with Shelves, Footrest, Perfo, Cabinets with wheels, Swivel Arm with Two Joints & Pneumatic Systems (Electrical Systems, Lamps, Hooks, Tools, Electrical Tools, Boxes & Containers Excluded)

## Product Code: AF/AWB/07 Workbench (Dimension: H 1900mm X W 2000mm X D 1200mm) Tool Cabinet (Dimension: H 650mm X W 600mm X D 600mm)

Assembly Workbench with