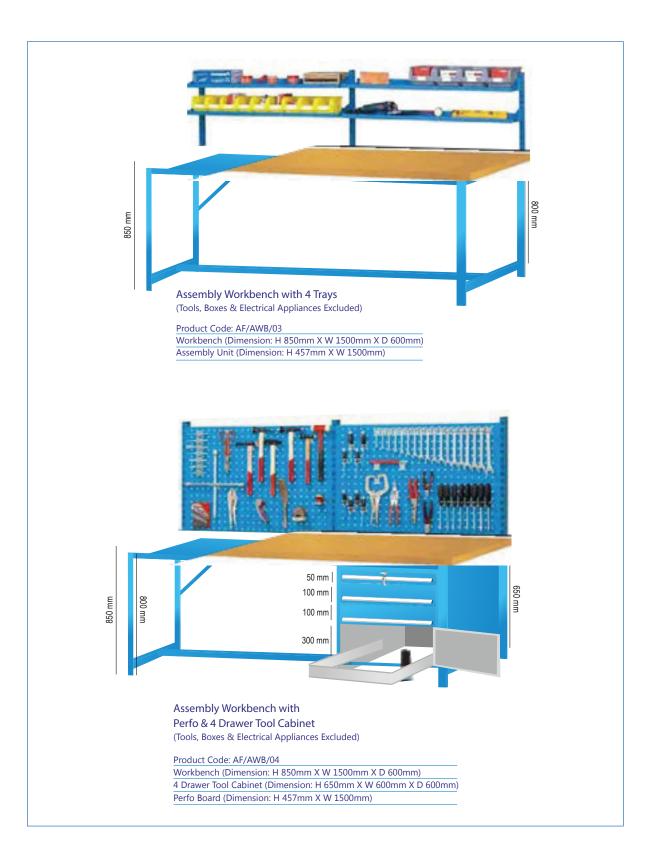

32 Box File Cabinet Product Code: AF/BFC/01 (Dimension: H 1676mm X W 838mm X D 305mm) with three shelves

Twin Filing Rack Product Code: AF/FR/02 (Dimension: H 1980mm X W 1828mm X D 305mm) with five shelves