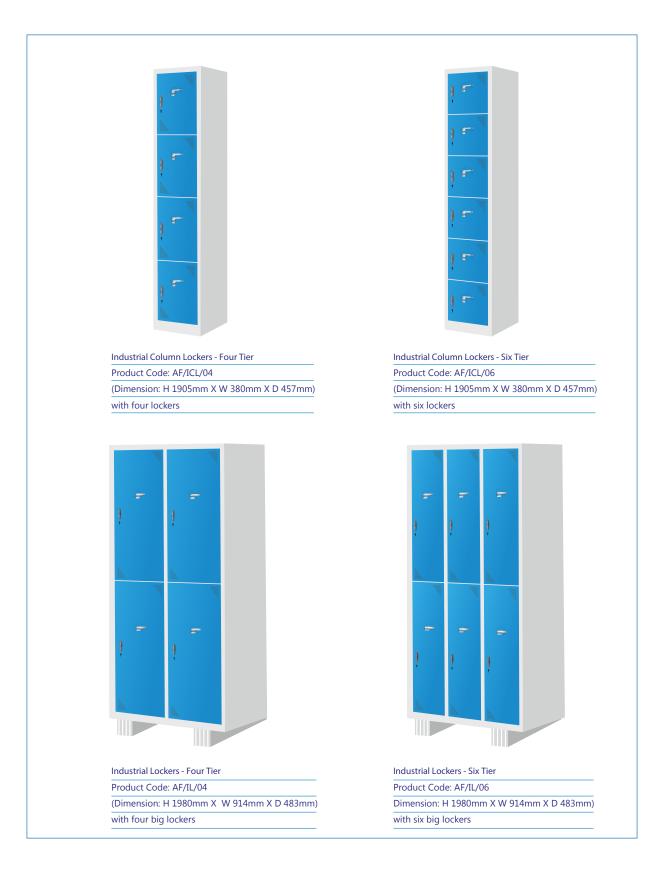

32 Box File Cabinet Product Code: AF/BFC/01 (Dimension: H 1676mm X W 838mm X D 305mm) with three shelves

Twin Filing Rack Product Code: AF/FR/02 (Dimension: H 1980mm X W 1828mm X D 305mm) with five shelves

Filing Rack Product Code: AF/FR/01 (Dimension: H 1980mm X W 914mm X D 305mm) with four shelves

Sloted Angle Rack Product Code: AF/SR/01 (Dimension: H 1980mm X W 914mm X D 305mm) with five shelves

Assembly Workbench with Shelves, Footrest, Perfo, Cabinets with wheels, Swivel Arm with Two Joints & Pneumatic Systems (Electrical Systems, Lamps, Hooks, Tools, Electrical Tools, Boxes & Containers Excluded)