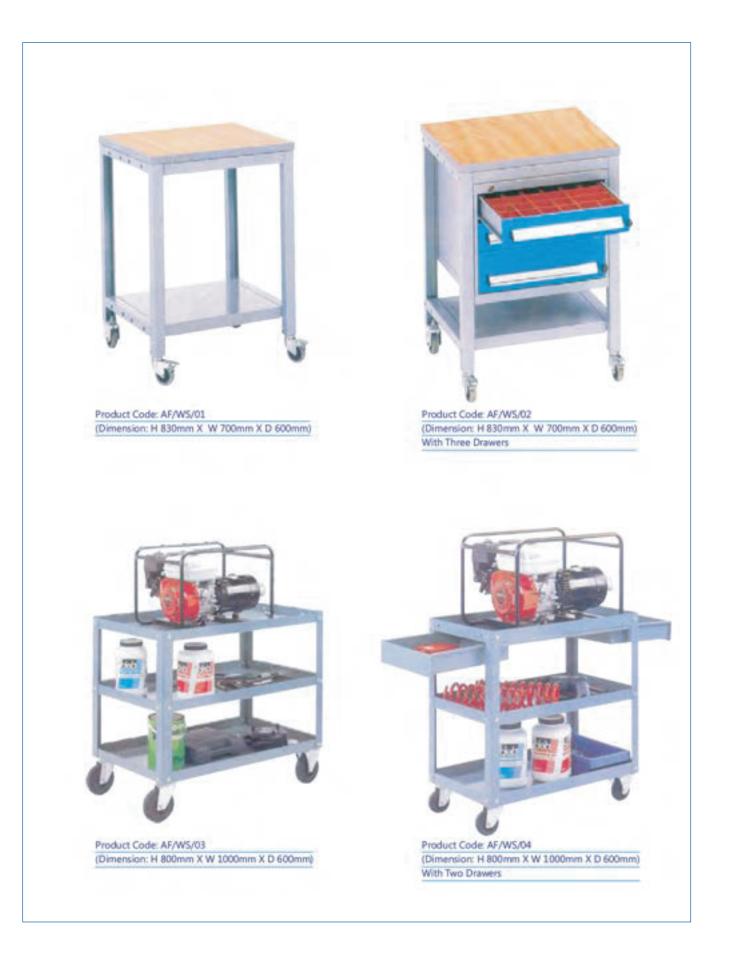

## Product Code: AF/AWB/07 Workbench (Dimension: H 1900mm X W 2000mm X D 1200mm) Tool Cabinet (Dimension: H 650mm X W 600mm X D 600mm)

Assembly Workbench with Shelves, Footrest, Perfo & Pneumatic Systems (Electrical Systems, Containers, Boxes, Lamps, Tools & Electrical Tools Excluded)

Product Code: AF/AWB/08 Workbench (Dimension: H 1900mm X W 1500mm X D 600mm)

Product Code: AF/PSC/02 (Dimension: H 1980mm X W 914mm X D 534mm)

Product Code: AF/PSC/03 (Dimension: H 1980mm X W 914mm X D 534mm) with 4 shelves