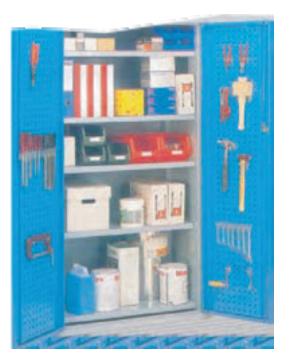

Product Code: AF/AWB/08 Workbench (Dimension: H 1900mm X W 1500mm X D 600mm)

Product Code: AF/PSC/02 (Dimension: H 1980mm X W 914mm X D 534mm)

Product Code: AF/PSC/03 (Dimension: H 1980mm X W 914mm X D 534mm) with 4 shelves