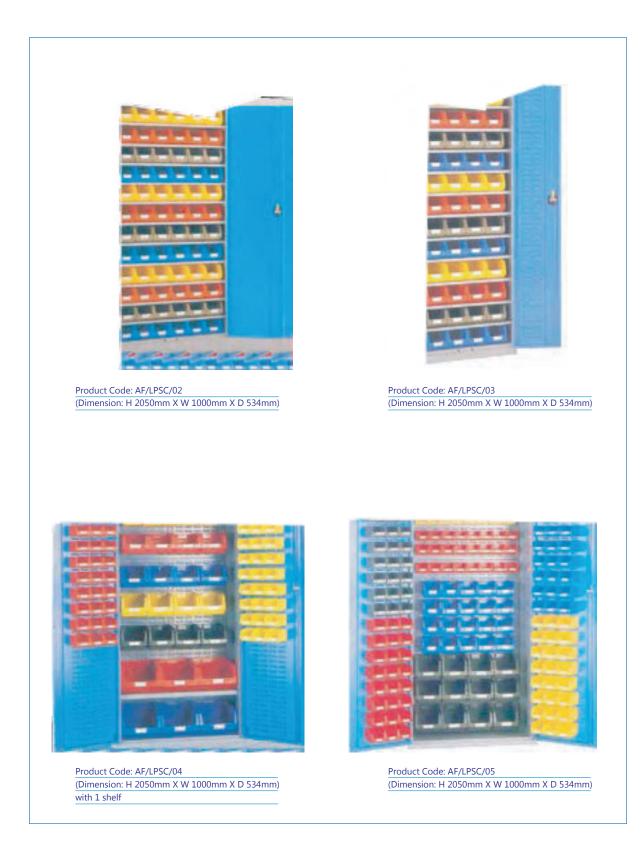

Product Code: AF/AWB/08 Workbench (Dimension: H 1900mm X W 1500mm X D 600mm)

Product Code: AF/PSC/02 (Dimension: H 1980mm X W 914mm X D 534mm)

Product Code: AF/PSC/03 (Dimension: H 1980mm X W 914mm X D 534mm) with 4 shelves

Product Code: AF/PSC/04 (Dimension: H 1980mm X W 914mm X D 534mm) with 1 shelf and 4 drawers

Product Code: AF/PSC/05 (Dimension: H 1980mm X W 914mm X D 534mm) with 2 shelves and 9 drawers

Product Code: AF/LPR/01 (Dimension: H 1750mm X W 1000mm X D 410mm)