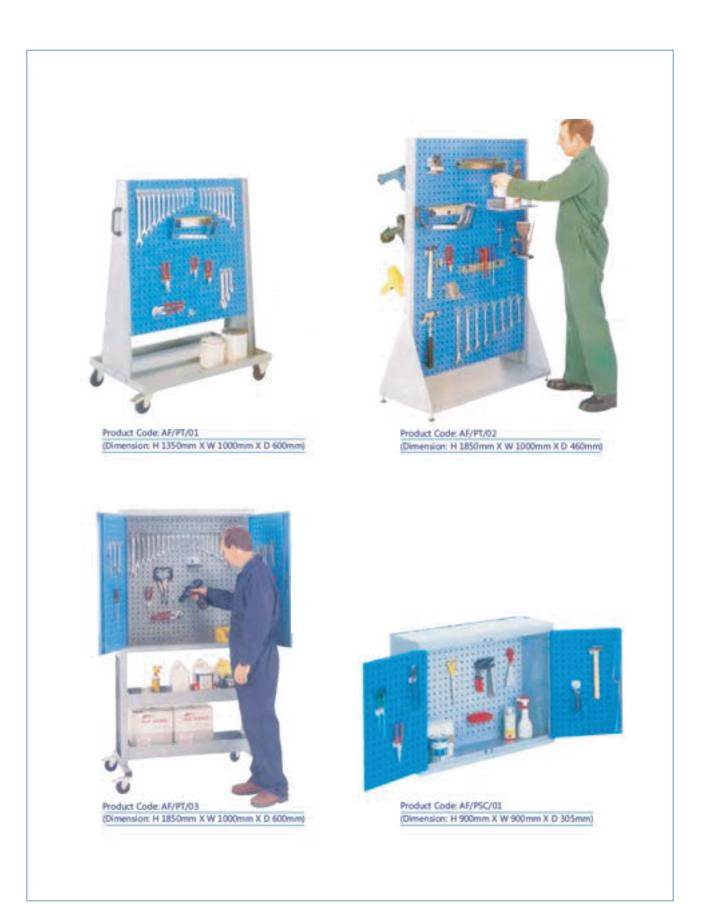

ct Code: AF/FR/01 (Dimension: H 1980mm X W 914mm X D 305mm) with four shelves



Sloted Angle Rack Product Code: AF/SR/01 (Dimension: H 1980mm X W 914mm X D 305mm) with five shelves











Assembly Workbench with Shelves, Footrest, Perfo, Cabinets with wheels, Swivel Arm with Two Joints & Pneumatic Systems (Electrical Systems, Lamps, Hooks, Tools, Electrical Tools, Boxes & Containers Excluded)

## Product Code: AF/AWB/07 Workbench (Dimension: H 1900mm X W 2000mm X D 1200mm) Tool Cabinet (Dimension: H 650mm X W 600mm X D 600mm)

Assembly Workbench with Shelves, Footrest, Perfo & Pneumatic Systems (Electrical Systems, Containers, Boxes, Lamps, Tools & Electrical Tools Excluded)

Product Code: AF/AWB/08 Workbench (Dimension: H 1900mm X W 1500mm X D 600mm)





































Product Code: AF/PSC/02 (Dimension: H 1980mm X W 914mm X D 534mm)



Product Code: AF/PSC/03 (Dimension: H 1980mm X W 914mm X D 534mm) with 4 shelves



Product Code: AF/PSC/04 (Dimension: H 1980mm X W 914mm X D 534mm) with 1 shelf and 4 drawers



Product Code: AF/PSC/05 (Dimension: H 1980mm X W 914mm X D 534mm) with 2 shelves and 9 drawers





Product Code: AF/LPR/01 (Dimension: H 1750mm X W 1000mm X D 410mm)



Product Code: AF/LPR/02 (Dimension: H 1750mm X W 1000mm X D 410mm)



Product Code: AF/LPR/03 (Dimension: H 2000mm X W 1000mm X D 500mm)



Product Code: AF/LPR/04 (Dimension: H 1750mm X W 3000mm X D 410mm)









Product Code: AF/IT/01 (Dimension: H 1000mm X W 1135mm X D 700mm)

Product Code: AF/IT/02 (Dimension: H 1000mm X W 1200mm X D 700mm)





Product Code: AF/IT/03