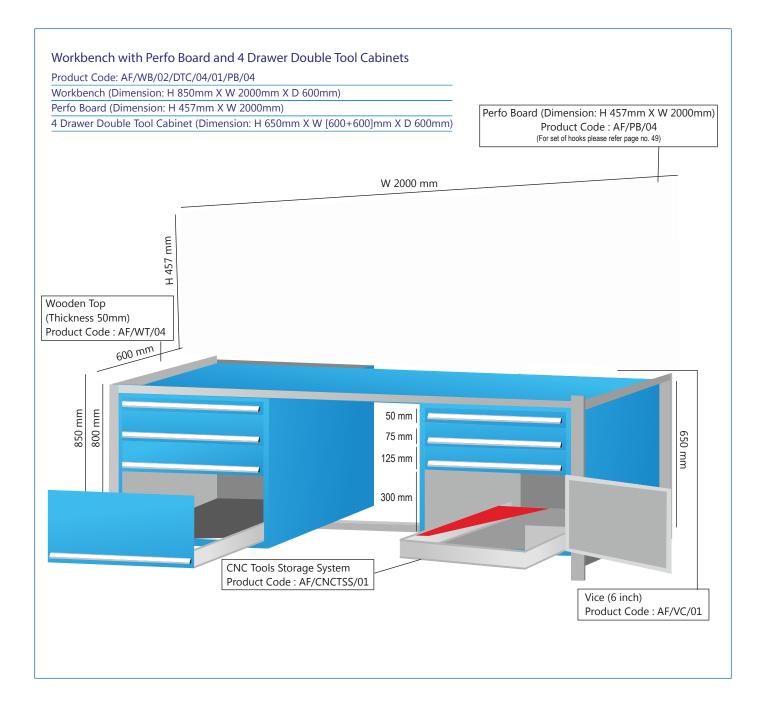

32 Box File Cabinet Product Code: AF/BFC/01 (Dimension: H 1676mm X W 838mm X D 305mm) with three shelves



Twin Filing Rack Product Code: AF/FR/02 (Dimension: H 1980mm X W 1828mm X D 305mm) with five shelves



Filing Rack Product Code: AF/FR/01 (Dimension: H 1980mm X W 914mm X D 305mm) with four shelves



Sloted Angle Rack Product Code: AF/SR/01 (Dimension: H 1980mm X W 914mm X D 305mm) with five shelves











Assembly Workbench with Shelves, Footrest, Perfo, Cabinets with wheels, Swivel Arm with Two Joints & Pneumatic Systems (Electrical Systems, Lamps, Hooks, Tools, Electrical Tools, Boxes & Containers Excluded)

## Product Code: AF/AWB/07 Workbench (Dimension: H 1900mm X W 2000mm X D 1200mm) Tool Cabinet (Dimension: H 650mm X W 600mm X D 600mm)

Assembly Workbench