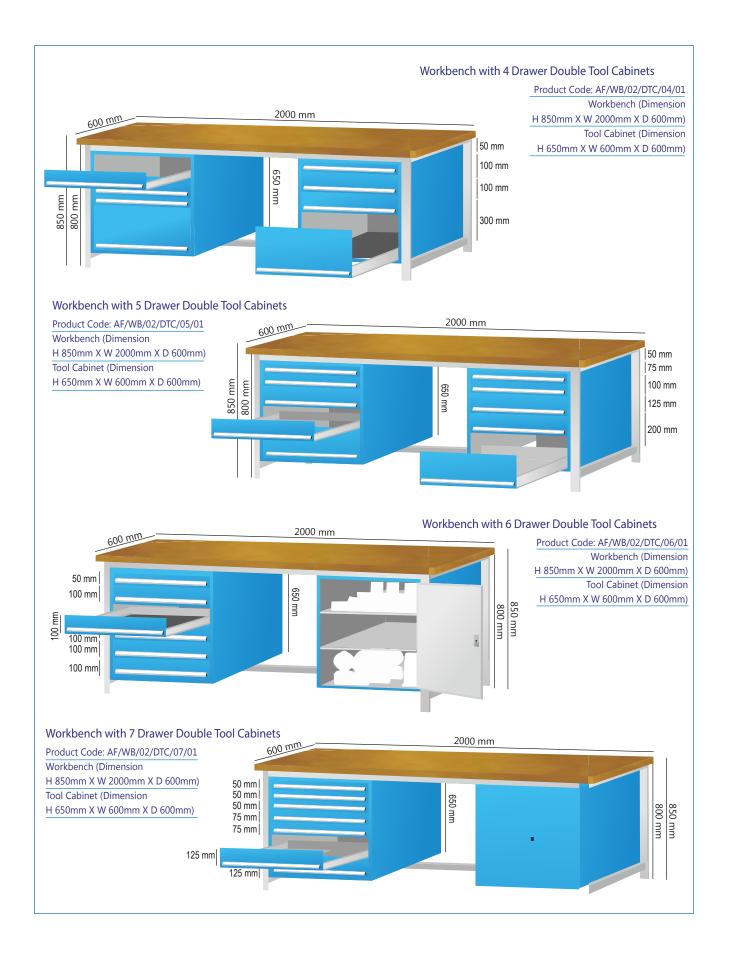

32 Box File Cabinet Product Code: AF/BFC/01 (Dimension: H 1676mm X W 838mm X D 305mm) with three shelves



Twin Filing Rack Product Code: AF/FR/02 (Dimension: H 1980mm X W 1828mm X D 305mm) with five shelves



Filing Rack Product Code: AF/FR/01 (Dimension: H 1980mm X W 914mm X D 305mm) with four shelves



Sloted Angle Rack Product Code: AF/SR/01 (Dimension: H 1980mm X W 914mm X D 305mm) with five shelves











Assembly Workbench with Shelves, Footrest, Perfo, Cabinets with wheels, Swivel Arm with Two Joints & Pneumatic Systems (Electrical Systems, Lamps, Hooks, Tools, Electrical Tools, Boxes & Containers Excluded)

## Product Code: AF/AWB/07 Workbench (Dimension: H 1900mm X W 2000mm X D 1200mm) Tool Cabinet (Dimension: H 650mm X W 600mm X D 600mm)

Assembly Workbench wi