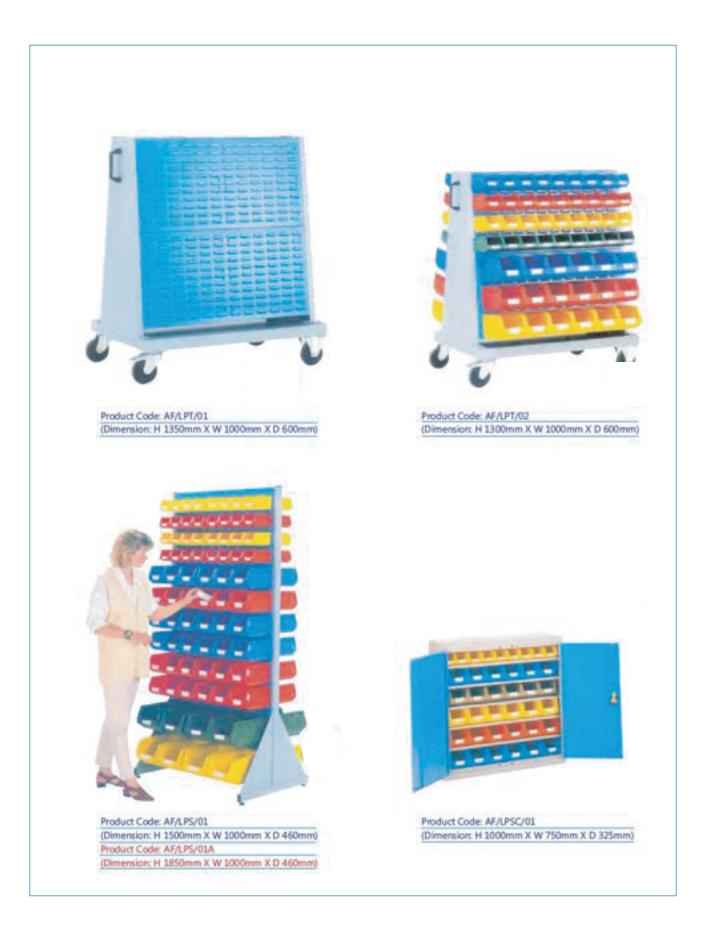

Product Code: AF/LPR/02 (Dimension: H 1750mm X W 1000mm X D 410mm)

Product Code: AF/LPR/03 (Dimension: H 2000mm X W 1000mm X D 500mm)

Product Code: AF/LPR/04 (Dimension: H 1750mm X W 3000mm X D 410mm)

Product Code: AF/IT/01 (Dimension: H 1000mm X W 1135mm X D 700mm)

Product Code: AF/IT/02 (Dimension: H 1000mm X W 1200mm X D 700mm)

Product Code: AF/IT/03 (Dimension: H 1045mm X W 945mm X D 525mm) Product Code: AF/IT/04 (Dimension: H 1425mm X W 945mm X D 525mm)