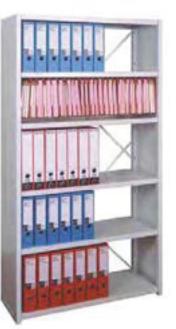

Filing Rack Product Code: AF/FR/01 (Dimension: H 1980mm X W 914mm X D 305mm) with four shelves

Sloted Angle Rack Product Code: AF/SR/01 (Dimension: H 1980mm X W 914mm X D 305mm) with five shelves

Assembly Workbench with Shelves, Footrest, Perfo, Cabinets with wheels, Swivel Arm with Two Joints & Pneumatic Systems (Electrical Systems, Lamps, Hooks, Tools, Electrical Tools, Boxes & Containers Excluded)