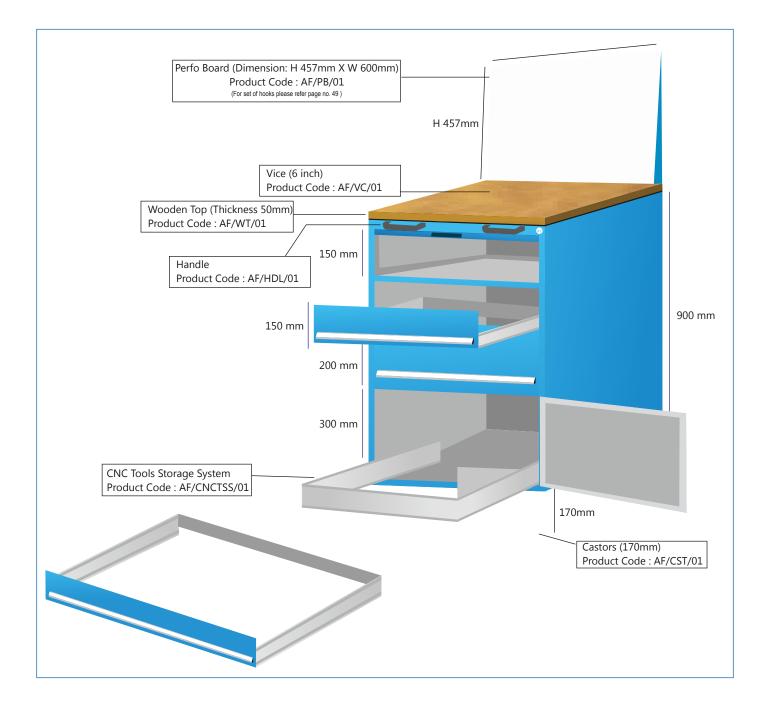

32 Box File Cabinet Product Code: AF/BFC/01 (Dimension: H 1676mm X W 838mm X D 305mm) with three shelves



Twin Filing Rack Product Code: AF/FR/02 (Dimension: H 1980mm X W 1828mm X D 305mm) with five shelves



Filing Rack Product Code: AF/FR/01 (Dimension: H 1980mm X W 914mm X D 305mm) with four shelves



Sloted Angle Rack Product Code: AF/SR/01 (Dimension: H 1980mm X W 914mm X D 305mm) with five shelves











Assembly Workbench with Shelves, Footrest, Perfo, Cabinets with wheels, Swivel Arm with Two Joints & Pneumatic Systems (Electrical Systems, Lamps, Hooks, Tools, Electrical Tools, Boxes & Containers Excluded)

## Product Code: AF/AWB/07 Workbench (Dimension: H 1900mm X W 2000mm X D 1200mm) Tool Cabinet (Dimension: H 650mm X W 600mm X D 600mm)

Assem