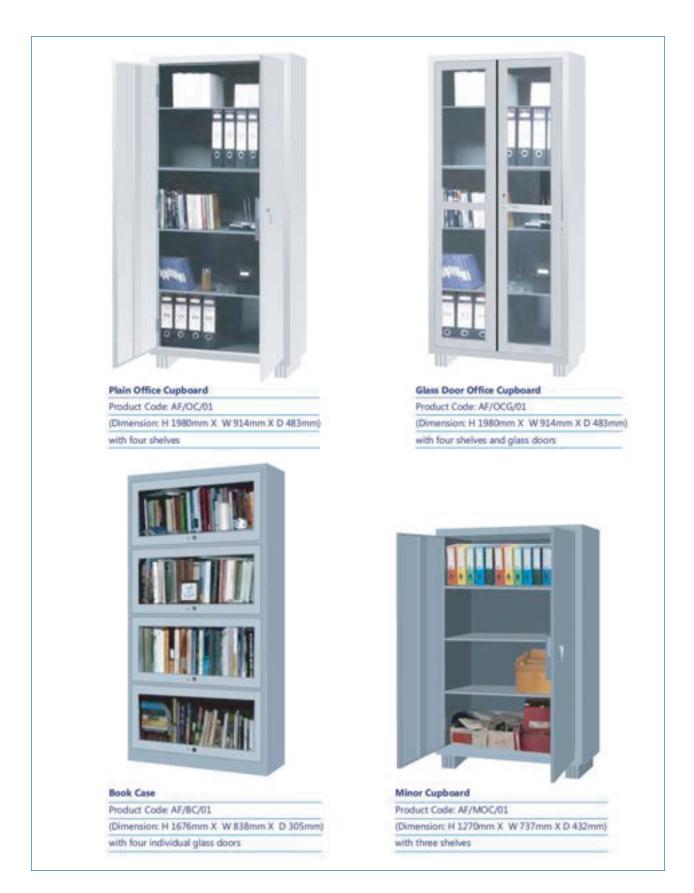

32 Box File Cabinet Product Code: AF/BFC/01 (Dimension: H 1676mm X W 838mm X D 305mm) with three shelves

Twin Filing Rack Product Code: AF/FR/02 (Dimension: H 1980mm X W 1828mm X D 305mm) with five shelves