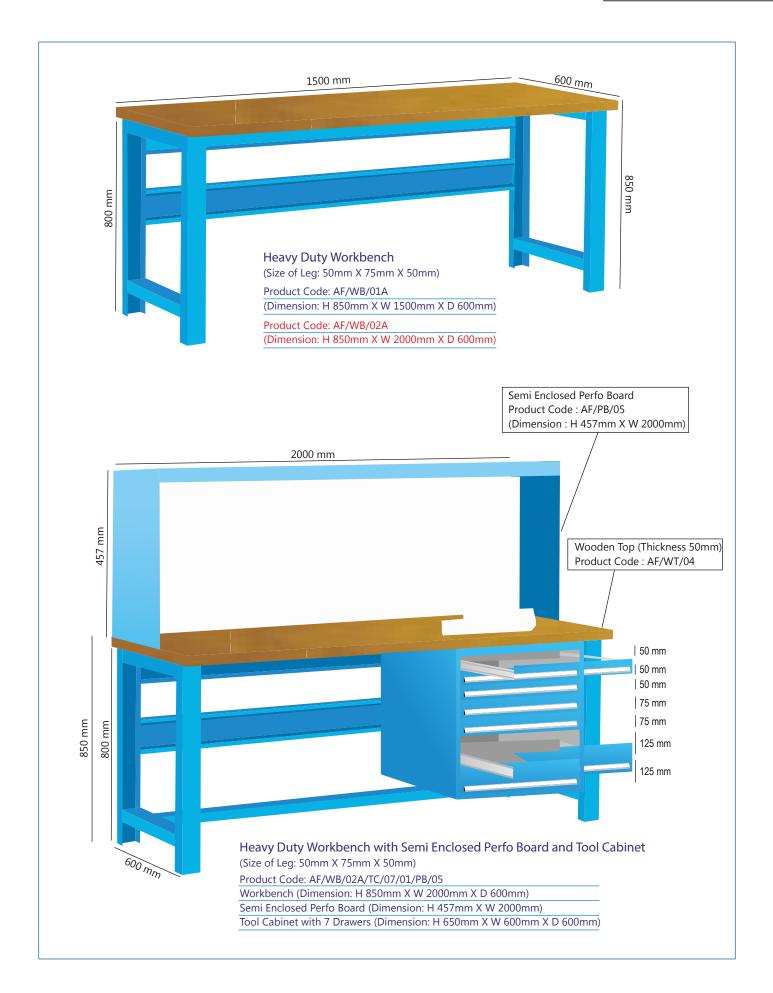

32 Box File Cabinet Product Code: AF/BFC/01 (Dimension: H 1676mm X W 838mm X D 305mm) with three shelves



Twin Filing Rack Product Code: AF/FR/02 (Dimension: H 1980mm X W 1828mm X D 305mm) with five shelves



Filing Rack Product Code: AF/FR/01 (Dimension: H 1980mm X W 914mm X D 305mm) with four shelves



Sloted Angle Rack Product Code: AF/SR/01 (Dimension: H 1980mm X W 914mm X D 305mm) with five shelves











Assembly Workbench with Shelves, Footrest, Perfo, Cabinets with wheels, Swivel Arm with Two Joints & Pneumatic Systems (Electrical Systems, Lamps, Hooks, Tools, Electrical Tools, Boxes & Containers Excluded)

## Product Code: AF/AWB/07 Workbench (Dimension: H 1900mm X W 2000mm X D 1200mm) Tool Cabinet (Dimension: H 650mm X W 600mm X D 600mm)

Assembly Workbench with Shelves, Footrest, Perfo & Pneumatic Systems (Electrical Systems, Containers, Boxes, Lamps, Tools & Electrical Tools Excluded)

Product Code: AF/AWB/08 Workbench (Dimension: H 1900mm X W 1500mm X D 600mm)





































Product Code: AF/PSC/02 (Dimension: H 1980mm X W 914mm X D 534mm)



Product Code: AF/PSC/03 (Dimension: H 1980mm X W 914mm X D 534mm) with 4 shelves



Product Code: AF/PSC/04 (Dimensi