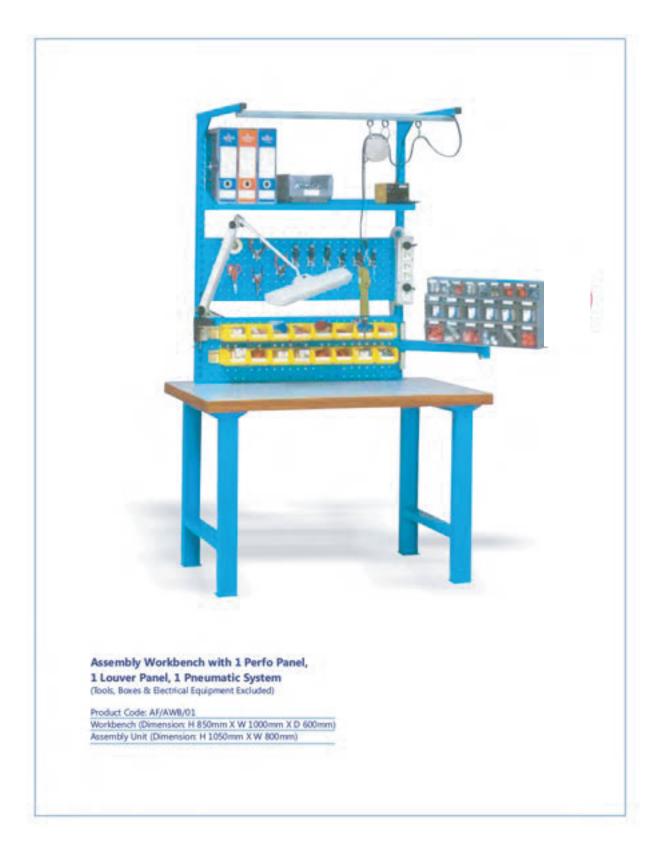

ves



Filing Rack Product Code: AF/FR/01 (Dimension: H 1980mm X W 914mm X D 305mm) with four shelves



Sloted Angle Rack Product Code: AF/SR/01 (Dimension: H 1980mm X W 914mm X D 305mm) with five shelves











Assembly Workbench with Shelves, Footrest, Perfo, Cabinets with wheels, Swivel Arm with Two Joints & Pneumatic Systems (Electrical Systems, Lamps, Hooks, Tools, Electrical Tools, Boxes & Containers Excluded)

## Product Code: AF/AWB/07 Workbench (Dimension: H 1900mm X W 2000mm X D 1200mm) Tool Cabinet (Dimension: H 650mm X W 600mm X D 600mm)

Assembly Workbench with Shelves, Footrest, Perfo & Pneumatic Systems (Electrical Systems, Containers, Boxes, Lamps, Tools & Electrical Tools Excluded)

Product Code: AF/AWB/08 Workbench (Dimension: H 1900mm X W 1500mm X D 600mm)





































Product Code: AF/PSC/02 (Dimension: H 1980mm X W 914mm X D 534mm)



Product Code: AF/PSC/03 (Dimension: H 1980mm X W 914mm X D 534mm) with 4 shelves



Product Code: AF/PSC/04 (Dimension: H 1980mm X W 914mm X D 534mm) with 1 shelf and 4 drawers



Product Code: AF/PSC/05 (Dimension: H 1980mm X W 914mm X D 534mm) with 2 shelves and 9 drawers





Product Code: AF/LPR/01 (Dimension: H 1750mm X W 1000mm X D 410mm)



Product Code: AF/LPR/02 (Dimension: H 1750mm X W 1000mm X D 410mm)



Product Code: AF/LPR/03 (Dimension: H 2000mm X W 1000mm X D 500mm)



Product Code: AF/LPR/04 (Dimension: H 1750mm X W 3000mm X D 410mm)









Product Code: AF/IT/01 (Dimension: H 1000mm X W 1135mm X D 700mm)

Product Code: AF/IT/02 (Dimension: H 1000mm X W 1200mm X D 700mm)