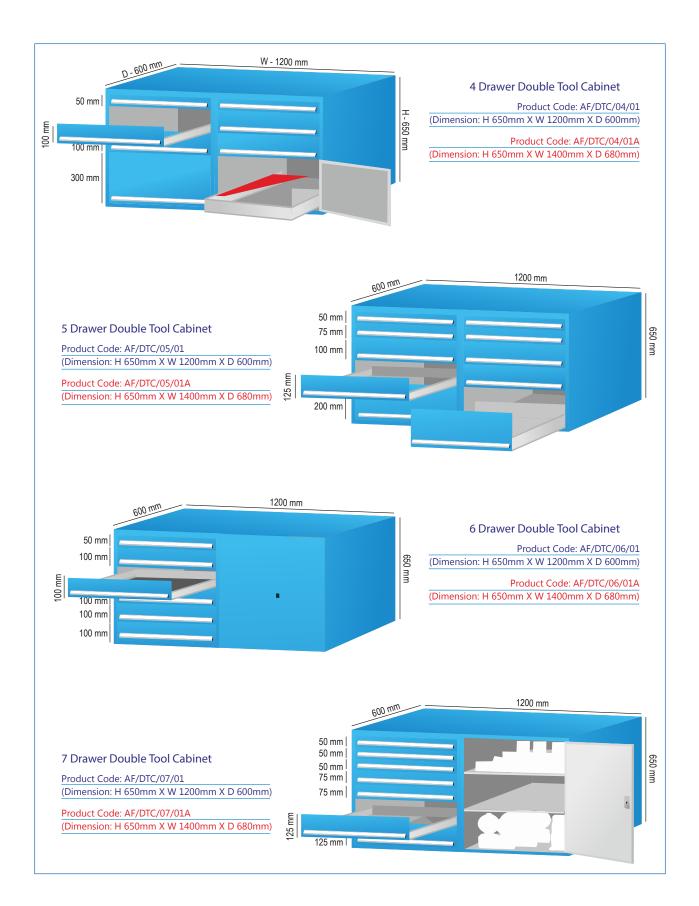

32 Box File Cabinet Product Code: AF/BFC/01 (Dimension: H 1676mm X W 838mm X D 305mm) with three shelves



Twin Filing Rack Product Code: AF/FR/02 (Dimension: H 1980mm X W 1828mm X D 305mm) with five shelves



Filing Rack Product Code: AF/FR/01 (Dimension: H 1980mm X W 914mm X D 305mm) with four shelves



Sloted Angle Rack Product Code: AF/SR/01 (Dimension: H 1980mm X W 914mm X D 305mm) with five shelves











Assembly Workbench with Shelves, Footrest, Perfo, Cabinets with wheels, Swivel Arm with Two Joints & Pneumatic Systems (Electrical Systems, Lamps, Hooks, Tools, Electrical Tools, Boxes & Containers Excluded)

## Product Code: AF/AWB/07 Workbench (Dimension: H 1900mm X W 2000mm X D 1200mm) Tool Cabinet (Dimension: H 650mm X W 600mm X D 600mm)

Assembly Wo