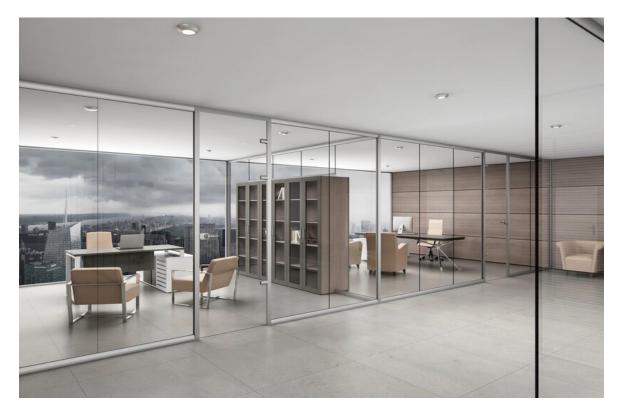

W 914mm X D 534mm) with 4 shelves



Product Code: AF/PSC/04 (Dimension: H 1980mm X W 914mm X D 534mm) with 1 shelf and 4 drawers



Product Code: AF/PSC/05 (Dimension: H 1980mm X W 914mm X D 534mm) with 2 shelves and 9 drawers





Product Code: AF/LPR/01 (Dimension: H 1750mm X W 1000mm X D 410mm)



Product Code: AF/LPR/02 (Dimension: H 1750mm X W 1000mm X D 410mm)



Product Code: AF/LPR/03 (Dimension: H 2000mm X W 1000mm X D 500mm)



Product Code: AF/LPR/04 (Dimension: H 1750mm X W 3000mm X D 410mm)









Product Code: AF/IT/01 (Dimension: H 1000mm X W 1135mm X D 700mm)

Product Code: AF/IT/02 (Dimension: H 1000mm X W 1200mm X D 700mm)





Product Code: AF/IT/03 (Dimension: H 1045mm X W 945mm X D 525mm) Product Code: AF/IT/04 (Dimension: H 1425mm X W 945mm X D 525mm)