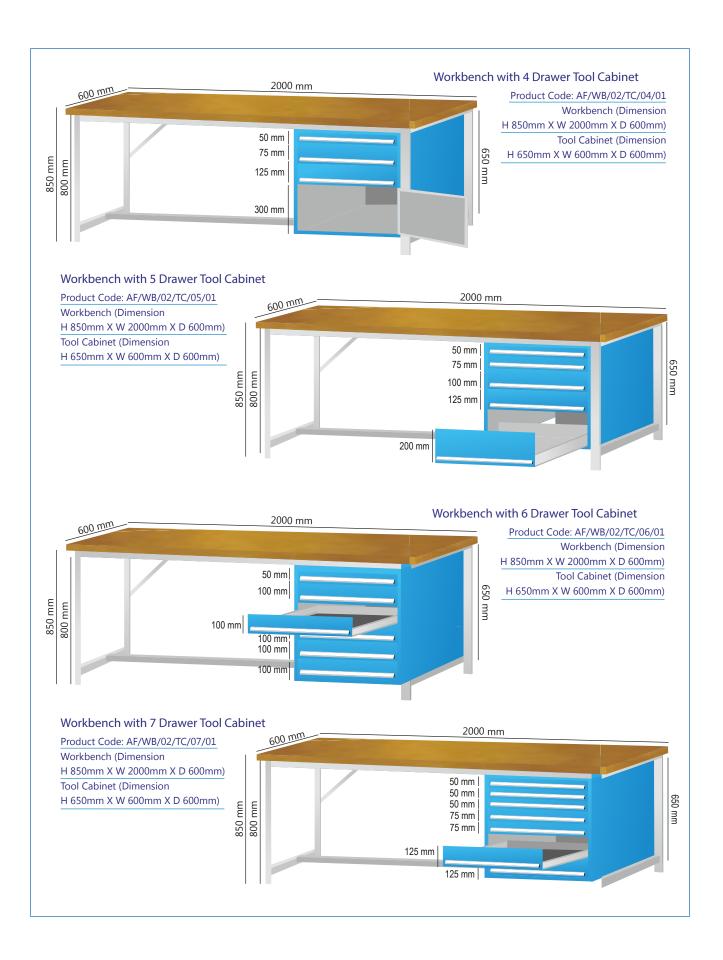

32 Box File Cabinet Product Code: AF/BFC/01 (Dimension: H 1676mm X W 838mm X D 305mm) with three shelves



Twin Filing Rack Product Code: AF/FR/02 (Dimension: H 1980mm X W 1828mm X D 305mm) with five shelves



Filing Rack Product Code: AF/FR/01 (Dimension: H 1980mm X W 914mm X D 305mm) with four shelves



Sloted Angle Rack Product Code: AF/SR/01 (Dimension: H 1980mm X W 914mm X D 305mm) with five shelves











Assembly Workbench with Shelves, Footrest, Perfo, Cabinets with wheels, Swivel Arm with Two Joints & Pneumatic Systems (Electrical Systems, Lamps, Hooks, Tools, Electrical Tools, Boxes & Containers Excluded)

## Product Code: AF/AWB/07 Workbench (Dimension: H 1900mm X W 2000mm X D 1200mm) Tool Cabinet (Dimension: H 650mm X W 600mm X D 600mm)

Assembly Workbenc