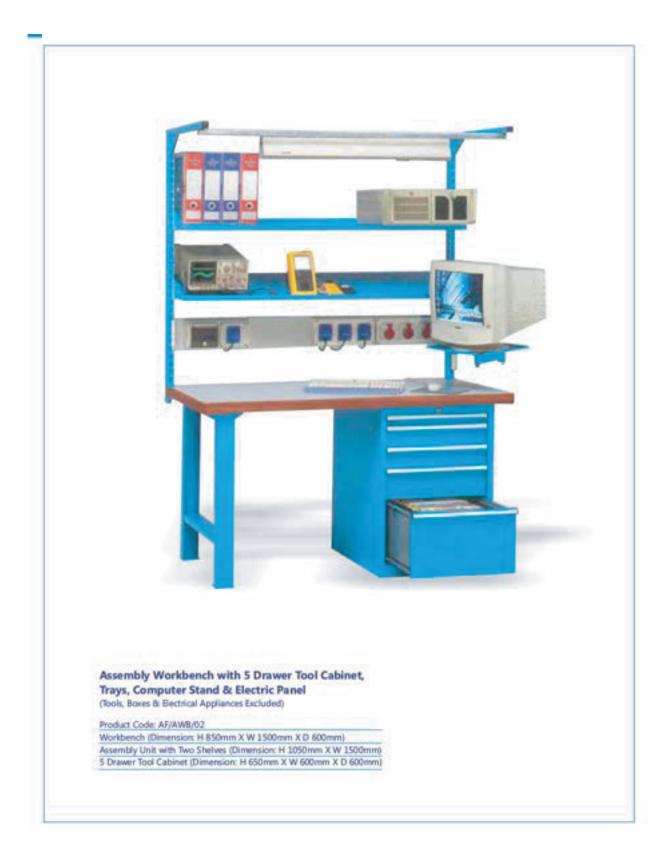

elves



Filing Rack Product Code: AF/FR/01 (Dimension: H 1980mm X W 914mm X D 305mm) with four shelves



Sloted Angle Rack Product Code: AF/SR/01 (Dimension: H 1980mm X W 914mm X D 305mm) with five shelves











Assembly Workbench with Shelves, Footrest, Perfo, Cabinets with wheels, Swivel Arm with Two Joints & Pneumatic Systems (Electrical Systems, Lamps, Hooks, Tools, Electrical Tools, Boxes & Containers Excluded)

## Product Code: AF/AWB/07 Workbench (Dimension: H 1900mm X W 2000mm X D 1200mm) Tool Cabinet (Dimension: H 650mm X W 600mm X D 600mm)

Assembly Workbench with Shelves, Footrest, Perfo & Pneumatic Systems (Electrical Systems, Containers, Boxes, Lamps, Tools & Electrical Tools Excluded)

Product Code: AF/AWB/08 Workbench (Dimension: H 1900mm X W 1500mm X D 600mm)





































Product Code: AF/PSC/02 (Dimension: H 1980mm X W 914mm X D 534mm)



Product Code: AF/PSC/03 (Dimension: H 1980mm X W 914mm X D 534mm) with 4 shelves



Product Code: AF/PSC/04 (Dimension: H 1980mm X W 914mm X D 534mm) with 1 shelf and 4 drawers



Product Code: AF/PSC/05 (Dimension: H 1980mm X W 914mm X D 534mm) with 2 shelves and 9 drawers





Product Code: AF/LPR/01 (Dimension: H 1750mm X W 1000mm X D 410mm)



Product Code: AF/LPR/02 (Dimension: H 1750mm X W 1000mm X D 410mm)



Product Code: AF/LPR/03 (Dimension: H 2000mm X W 1000mm X D 500mm)



Product Code: AF/LPR/04 (Dimension: H 1750mm X W 3000mm X D 410mm)









Product Code: AF/IT/01 (Dimension: H 1000mm X W 1135mm X D 700mm)

Product Code: AF/IT/02 (Dimension: H 1000mm X W 1200mm X D 700mm)