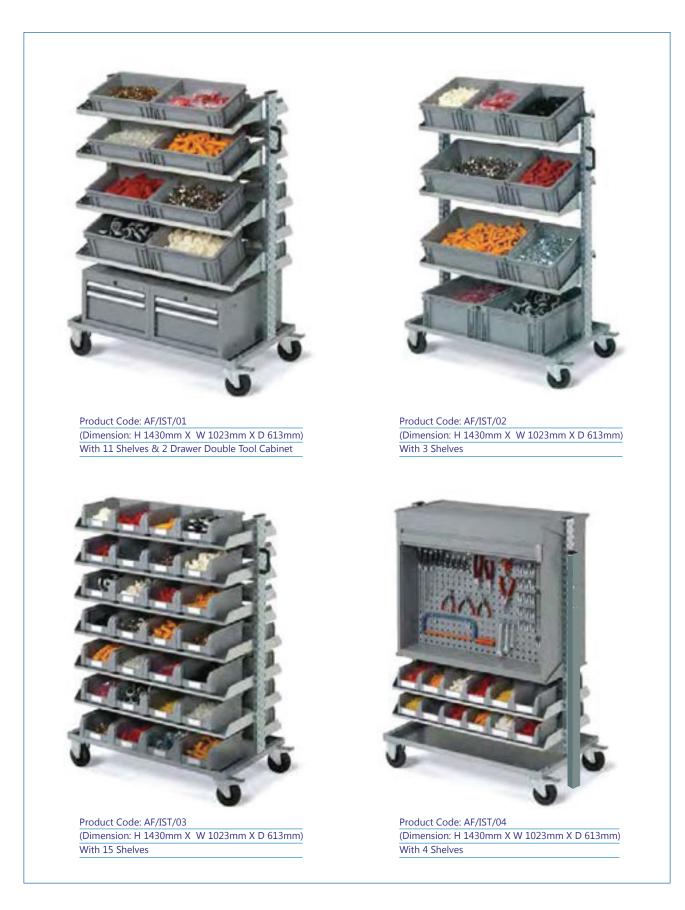

32 Box File Cabinet Product Code: AF/BFC/01 (Dimension: H 1676mm X W 838mm X D 305mm) with three shelves

Twin Filing Rack Product Code: AF/FR/02 (Dimension: H 1980mm X W 1828mm X D 305mm) with five shelves

Filing Rack Product Code: AF/FR/01 (Dimension: H 1980mm X W 914mm X D 305mm) with four shelves

Sloted Angle Rack Product Code: AF/SR/01 (Dimension: H 1980mm X W 914mm X D 305mm) with five shelves

Assembly Workbench with Shelves, Footrest, Perfo, Cabinets with wheels, Swivel Arm with Two Joints & Pneumatic Systems (Electrical Systems, Lamps, Hooks, Tools, Electrical Tools, Boxes & Containers Excluded)