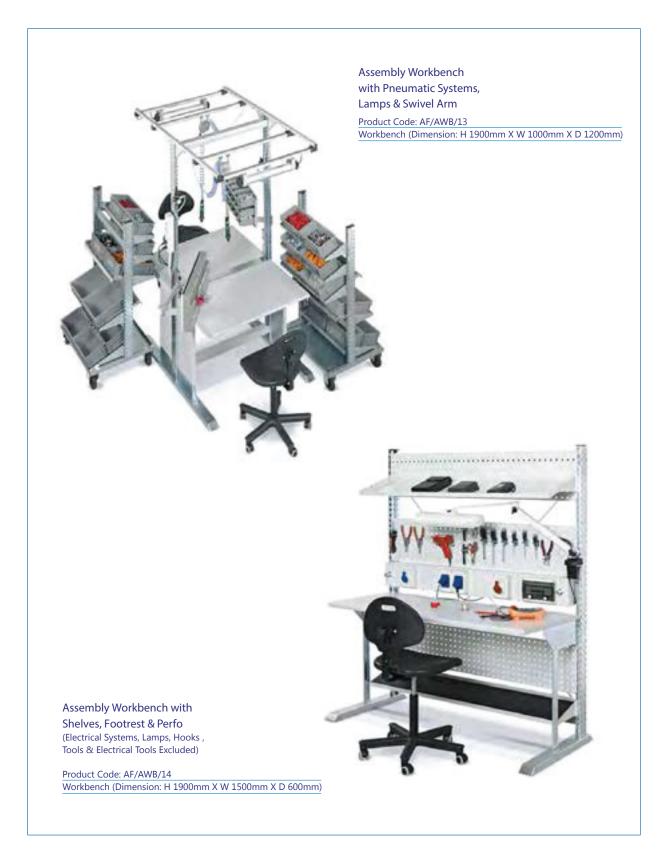

## Product Code: AF/AWB/07 Workbench (Dimension: H 1900mm X W 2000mm X D 1200mm) Tool Cabinet (Dimension: H 650mm X W 600mm X D 600mm)

Assembly Workbench with Shelves, Footrest, Perfo & Pneumatic Systems (Electrical Systems, Containers, Boxes, Lamps, Tools & Electrical Tools Excluded)

Product Code: AF/AWB/08 Workbench (Dimension: H 1900mm X W 1500mm X D 600mm)

Product Code: AF/PSC/02 (Dimension: H 1980mm X W 914mm X D 534mm)

Product Code: AF/PSC/03 (Dimension: H 1980mm X W 914mm X D 534mm) with 4 shelves