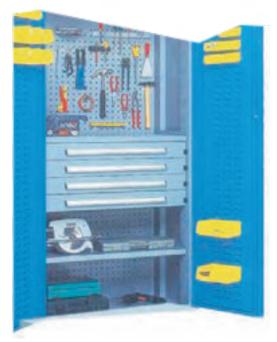

Product Code: AF/PSC/04 (Dimension: H 1980mm X W 914mm X D 534mm) with 1 shelf and 4 drawers

Product Code: AF/PSC/05 (Dimension: H 1980mm X W 914mm X D 534mm) with 2 shelves and 9 drawers

Product Code: AF/LPR/01 (Dimension: H 1750mm X W 1000mm X D 410mm)