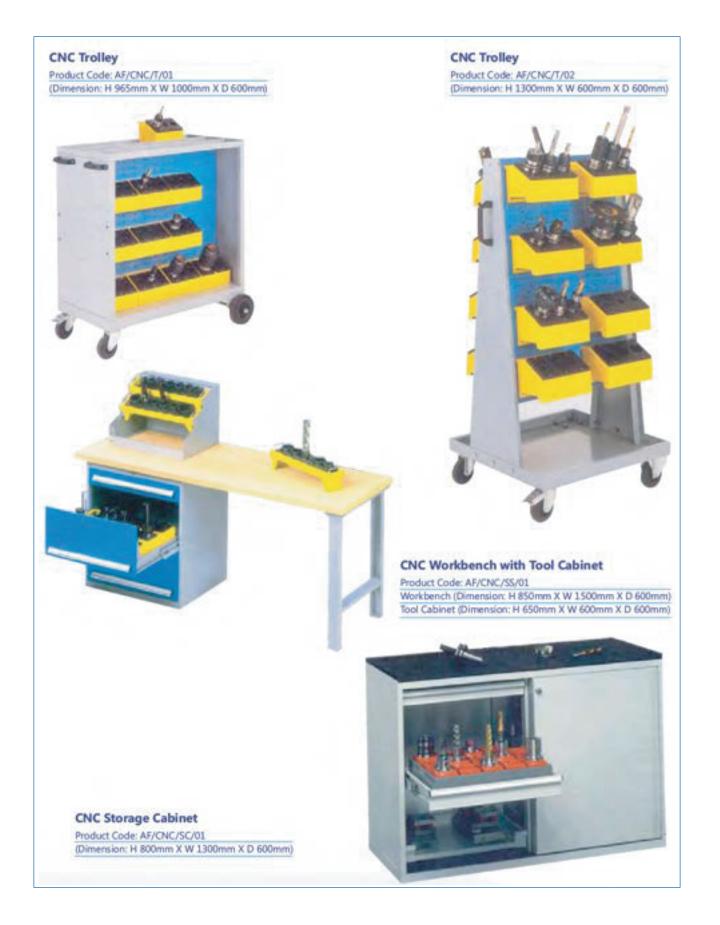

roduct Code: AF/FR/01 (Dimension: H 1980mm X W 914mm X D 305mm) with four shelves



Sloted Angle Rack Product Code: AF/SR/01 (Dimension: H 1980mm X W 914mm X D 305mm) with five shelves











Assembly Workbench with Shelves, Footrest, Perfo, Cabinets with wheels, Swivel Arm with Two Joints & Pneumatic Systems (Electrical Systems, Lamps, Hooks, Tools, Electrical Tools, Boxes & Containers Excluded)

## Product Code: AF/AWB/07 Workbench (Dimension: H 1900mm X W 2000mm X D 1200mm) Tool Cabinet (Dimension: H 650mm X W 600mm X D 600mm)

Assembly Workbench with Shelves, Footrest, Perfo & Pneumatic Systems (Electrical Systems, Containers, Boxes, Lamps, Tools & Electrical Tools Excluded)

Product Code: AF/AWB/08 Workbench (Dimension: H 1900mm X W 1500mm X D 600mm)





































Product Code: AF/PSC/02 (Dimension: H 1980mm X W 914mm X D 534mm)



Product Code: AF/PSC/03 (Dimension: H 1980mm X W 914mm X D 534mm) with 4 shelves



Product Code: AF/PSC/04 (Dimension: H 1980mm X W 914mm X D 534mm) with 1 shelf and 4 drawers



Product Code: AF/PSC/05 (Dimension: H 1980mm X W 914mm X D 534mm) with 2 shelves and 9 drawers





Product Code: AF/LPR/01 (Dimension: H 1750mm X W 1000mm X D 410mm)



Product Code: AF/LPR/02 (Dimension: H 1750mm X W 1000mm X D 410mm)



Product Code: AF/LPR/03 (Dimension: H 2000mm X W 1000mm X D 500mm)



Product Code: AF/LPR/04 (Dimension: H 1750mm X W 3000mm X D 410mm)









Product Code: AF/IT/01 (Dimension: H 1000mm X W 1135mm X D 700mm)

Product Code: AF/IT/02 (Dimension: H 1000mm X W 1200mm X D 700mm)





Product Code: AF/IT