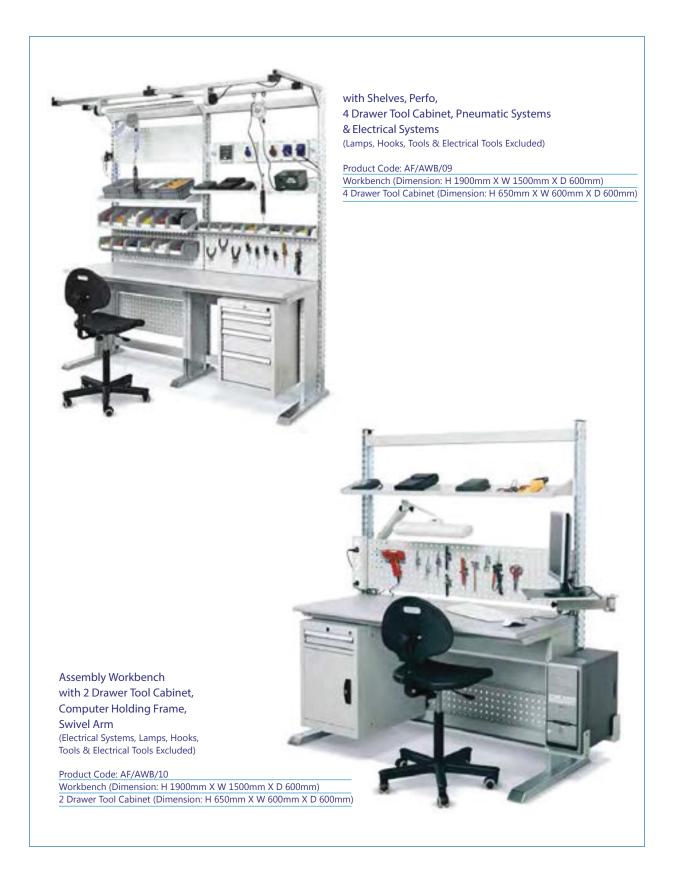

## Product Code: AF/AWB/07 Workbench (Dimension: H 1900mm X W 2000mm X D 1200mm) Tool Cabinet (Dimension: H 650mm X W 600mm X D 600mm)

Assembly Workbench with Shelves, Footrest, Perfo & Pneumatic Systems (Electrical Systems, Containers, Boxes, Lamps, Tools & Electrical Tools Excluded)

Product Code: AF/AWB/08 Workbench (Dimension: H 1900mm X W 1500mm X D 600mm)

Product Code: AF/PSC/02 (Dimension: H 1980mm X W 914mm X D 534mm)

Product Code: AF/PSC/03 (Dimension: H 1980mm X W 914mm X D 534mm) with 4 shelves