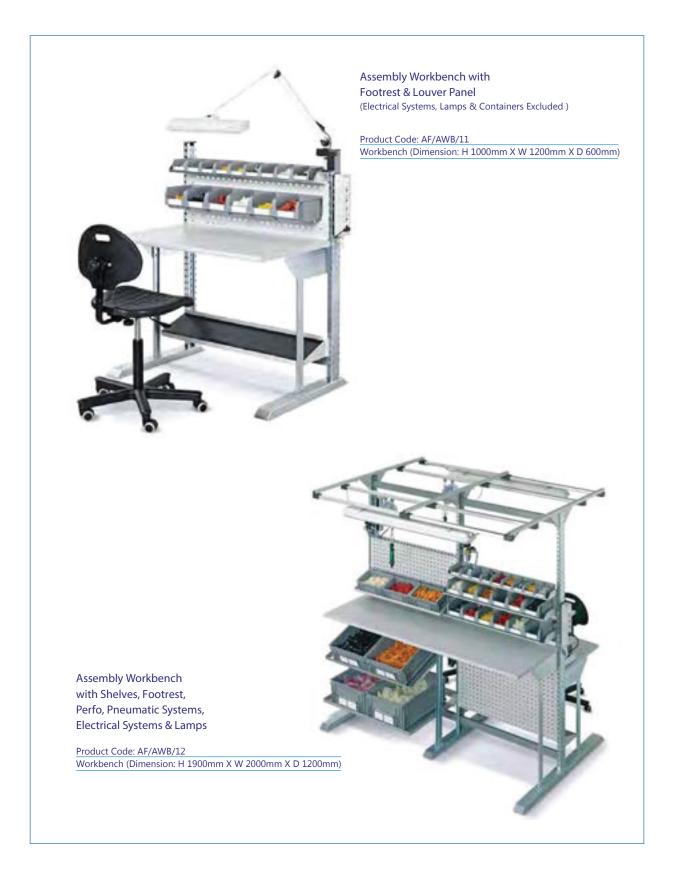

Filing Rack Product Code: AF/FR/01 (Dimension: H 1980mm X W 914mm X D 305mm) with four shelves

Sloted Angle Rack Product Code: AF/SR/01 (Dimension: H 1980mm X W 914mm X D 305mm) with five shelves

Assembly Workbench with Shelves, Footrest, Perfo, Cabinets with wheels, Swivel Arm with Two Joints & Pneumatic Systems (Electrical Systems, Lamps, Hooks, Tools, Electrical Tools, Boxes & Containers Excluded)