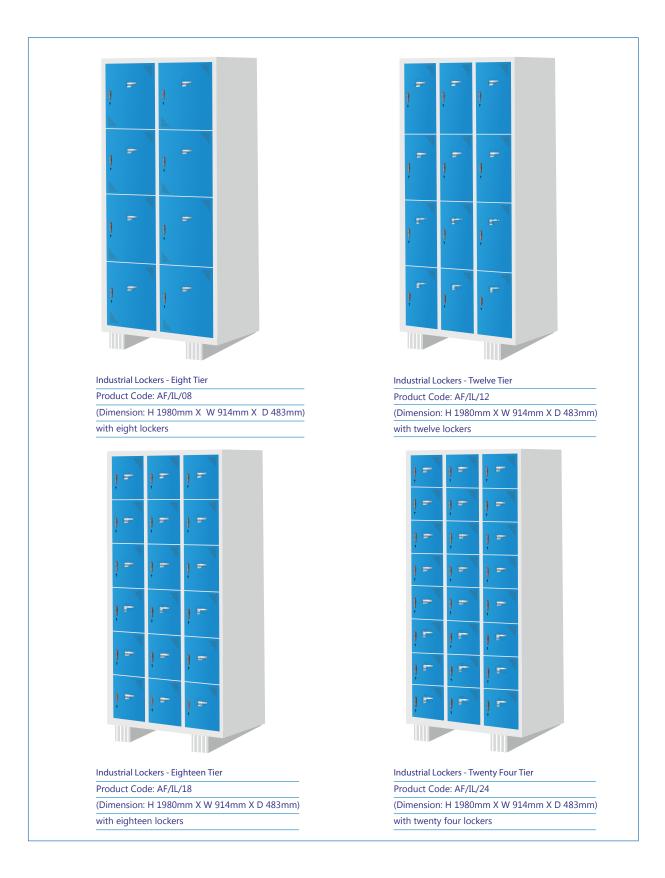

Filing Rack Product Code: AF/FR/01 (Dimension: H 1980mm X W 914mm X D 305mm) with four shelves

Sloted Angle Rack Product Code: AF/SR/01 (Dimension: H 1980mm X W 914mm X D 305mm) with five shelves

Assembly Workbench with Shelves, Footrest, Perfo, Cabinets with wheels, Swivel Arm with Two Joints & Pneumatic Systems (Electrical Systems, Lamps, Hooks, Tools, Electrical Tools, Boxes & Containers Excluded)