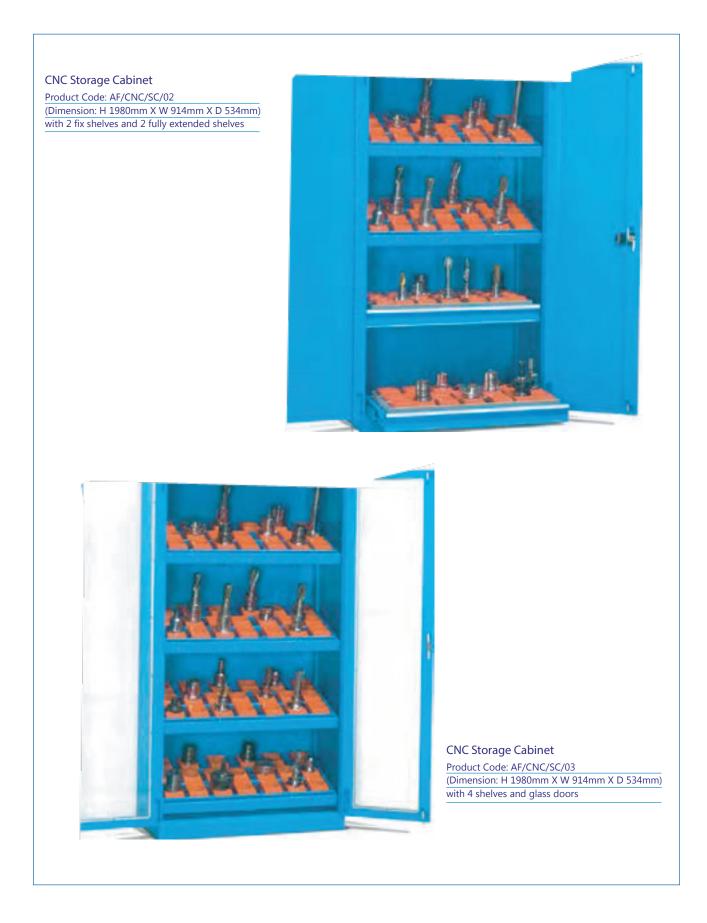

Product Code: AF/AWB/08 Workbench (Dimension: H 1900mm X W 1500mm X D 600mm)

Product Code: AF/PSC/02 (Dimension: H 1980mm X W 914mm X D 534mm)

Product Code: AF/PSC/03 (Dimension: H 1980mm X W 914mm X D 534mm) with 4 shelves