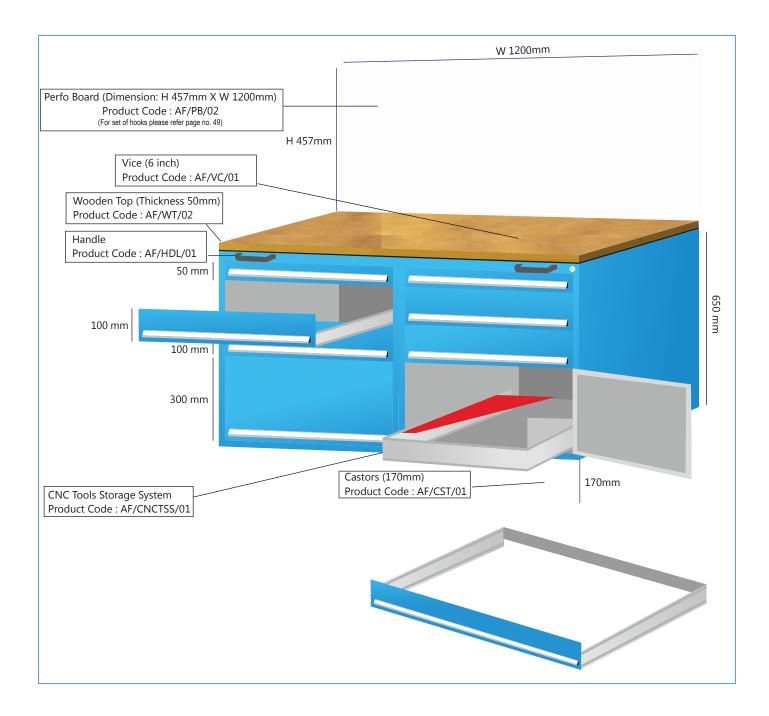

32 Box File Cabinet Product Code: AF/BFC/01 (Dimension: H 1676mm X W 838mm X D 305mm) with three shelves



Twin Filing Rack Product Code: AF/FR/02 (Dimension: H 1980mm X W 1828mm X D 305mm) with five shelves



Filing Rack Product Code: AF/FR/01 (Dimension: H 1980mm X W 914mm X D 305mm) with four shelves



Sloted Angle Rack Product Code: AF/SR/01 (Dimension: H 1980mm X W 914mm X D 305mm) with five shelves











Assembly Workbench with Shelves, Footrest, Perfo, Cabinets with wheels, Swivel Arm with Two Joints & Pneumatic Systems (Electrical Systems, Lamps, Hooks, Tools, Electrical Tools, Boxes & Containers Excluded)

## Product Code: AF/AWB/07 Workbench (Dimension: H 1900mm X W 2000mm X D 1200mm) Tool Cabinet (Dimension: H 650mm X W 600mm X D 600mm)

Assembly