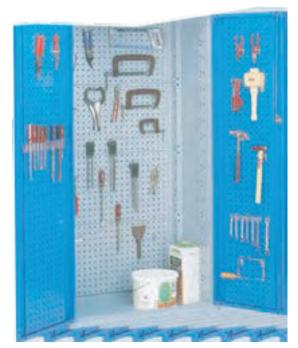

Product Code: AF/AWB/08 Workbench (Dimension: H 1900mm X W 1500mm X D 600mm)

Product Code: AF/PSC/02 (Dimension: H 1980mm X W 914mm X D 534mm)

Product Code: AF/PSC/03 (Dimension: H 1980mm X W 914mm X D 534mm) with 4 shelves