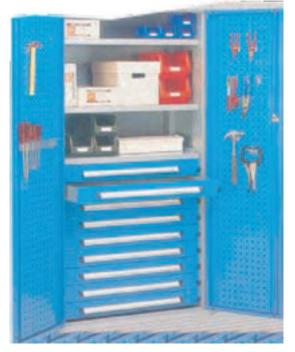

Product Code: AF/PSC/04 (Dimension: H 1980mm X W 914mm X D 534mm) with 1 shelf and 4 drawers

Product Code: AF/PSC/05 (Dimension: H 1980mm X W 914mm X D 534mm) with 2 shelves and 9 drawers

Product Code: AF/LPR/01 (Dimension: H 1750mm X W 1000mm X D 410mm)