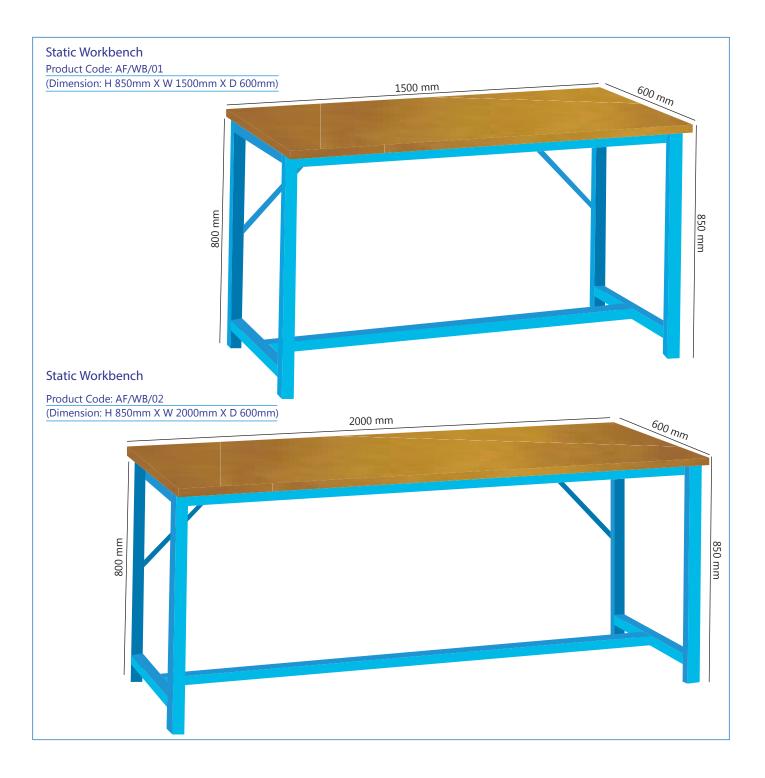

32 Box File Cabinet Product Code: AF/BFC/01 (Dimension: H 1676mm X W 838mm X D 305mm) with three shelves



Twin Filing Rack Product Code: AF/FR/02 (Dimension: H 1980mm X W 1828mm X D 305mm) with five shelves



Filing Rack Product Code: AF/FR/01 (Dimension: H 1980mm X W 914mm X D 305mm) with four shelves



Sloted Angle Rack Product Code: AF/SR/01 (Dimension: H 1980mm X W 914mm X D 305mm) with five shelves











Assembly Workbench with Shelves, Footrest, Perfo, Cabinets with wheels, Swivel Arm with Two Joints & Pneumatic Systems (Electrical Systems, Lamps, Hooks, Tools, Electrical Tools, Boxes & Containers Excluded)

## Product Code: AF/AWB/07 Workbench (Dimension: H 1900mm X W 2000mm X D 1200mm) Tool Cabinet (Dimension: H 650mm X W 600mm X D 600mm)

Assembly Workbench with Shelves, Footrest, Perfo & Pneumatic Systems (Electrical Systems, Containers, Boxes, Lamps, Tools & Electrical Tools Excluded)

Product Code: AF/AWB/08 Workbench (Dimension: H 1900mm X W 1500mm X D 600mm)





































Product Code: AF/PSC/02 (Dimension: H 1980mm X W 914mm X D 534mm)



Product Code: AF/PSC/03 (Dimension: H 1980mm X W 914mm X D 534mm) with 4 shelves



Product Code: AF/PSC/04 (Dimen