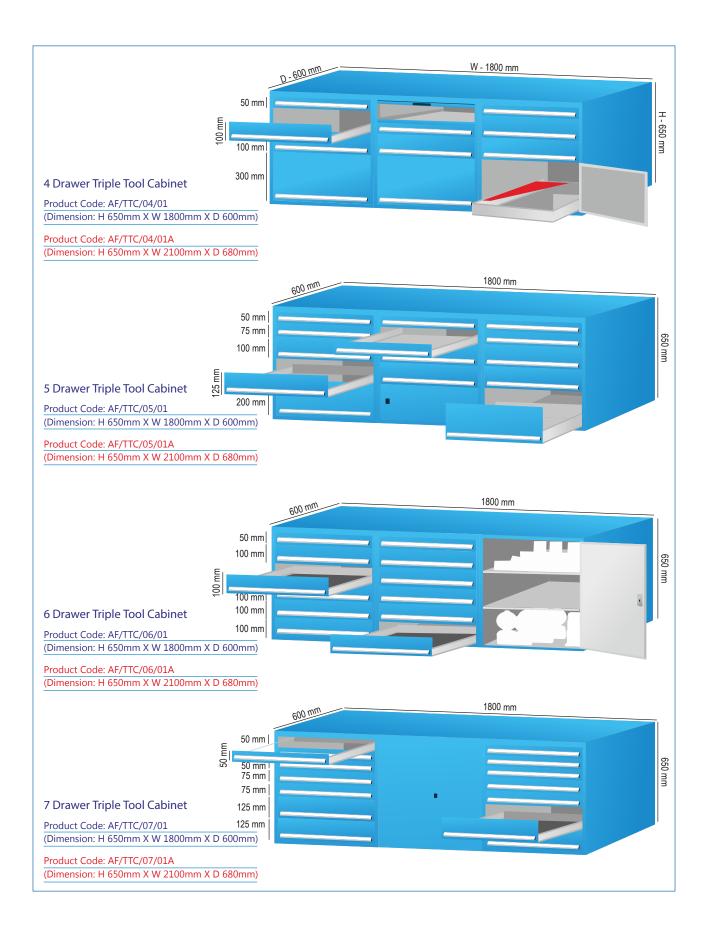

32 Box File Cabinet Product Code: AF/BFC/01 (Dimension: H 1676mm X W 838mm X D 305mm) with three shelves



Twin Filing Rack Product Code: AF/FR/02 (Dimension: H 1980mm X W 1828mm X D 305mm) with five shelves



Filing Rack Product Code: AF/FR/01 (Dimension: H 1980mm X W 914mm X D 305mm) with four shelves



Sloted Angle Rack Product Code: AF/SR/01 (Dimension: H 1980mm X W 914mm X D 305mm) with five shelves











Assembly Workbench with Shelves, Footrest, Perfo, Cabinets with wheels, Swivel Arm with Two Joints & Pneumatic Systems (Electrical Systems, Lamps, Hooks, Tools, Electrical Tools, Boxes & Containers Excluded)

## Product Code: AF/AWB/07 Workbench (Dimension: H 1900mm X W 2000mm X D 1200mm) Tool Cabinet (Dimension: H 650mm X W 600mm X D 600mm)

Assembly Workbe