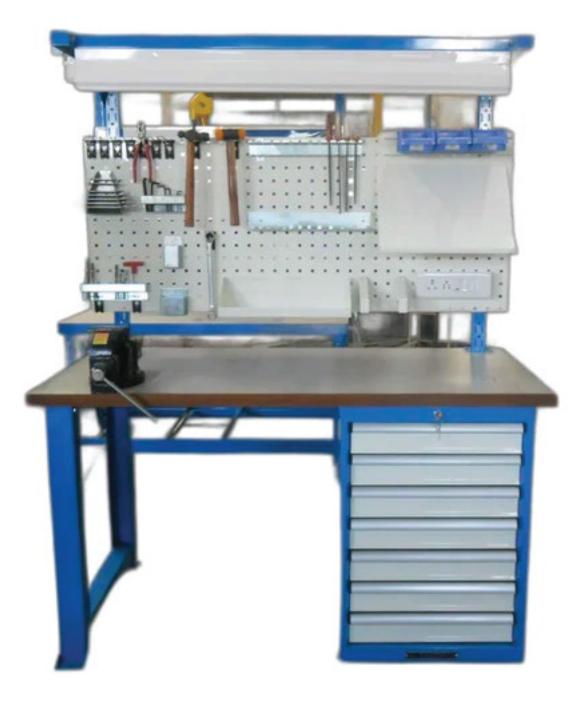

Filing Rack Product Code: AF/FR/01 (Dimension: H 1980mm X W 914mm X D 305mm) with four shelves

Sloted Angle Rack Product Code: AF/SR/01 (Dimension: H 1980mm X W 914mm X D 305mm) with five shelves

Assembly Workbench with Shelves, Footrest, Perfo, Cabinets with wheels, Swivel Arm with Two Joints & Pneumatic Systems (Electrical Systems, Lamps, Hooks, Tools, Electrical Tools, Boxes & Containers Excluded)

## Product Code: AF/AWB/07 Workbench (Dimension: H 1900mm X W 2000mm X D 1200mm) Tool Cabinet (Dimension: H 650mm X W 600mm X D 600mm)

Assembly Workbench with Shelves, Footrest, Perfo & Pneumatic Systems (Electrical Systems, Containers, Boxes, Lamps, Tools & Electrical Tools Excluded)