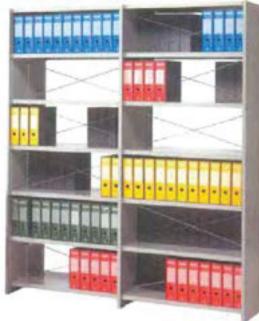

32 Box File Cabinet Product Code: AF/BFC/01 (Dimension: H 1676mm X W 838mm X D 305mm) with three shelves

Twin Filing Rack Product Code: AF/FR/02 (Dimension: H 1980mm X W 1828mm X D 305mm) with five shelves