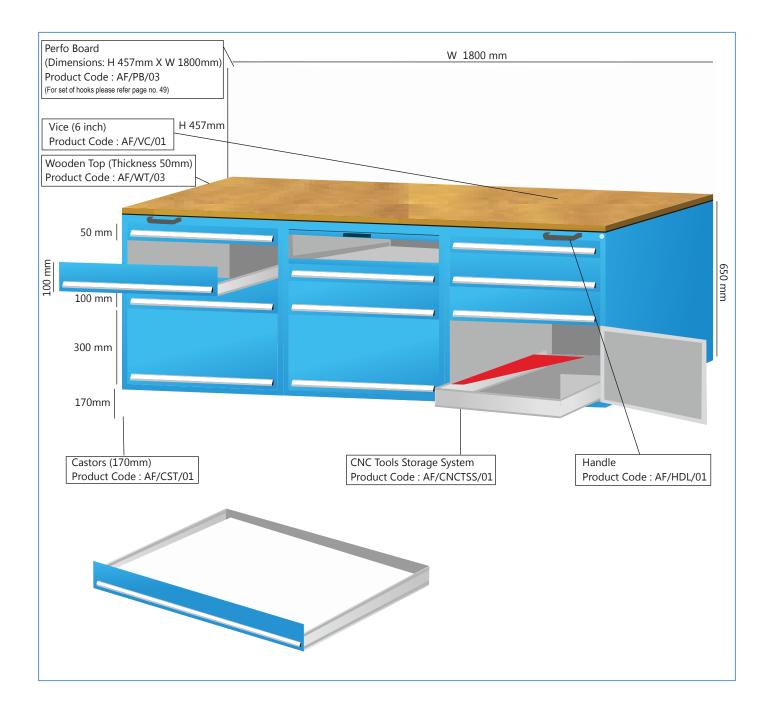

32 Box File Cabinet Product Code: AF/BFC/01 (Dimension: H 1676mm X W 838mm X D 305mm) with three shelves



Twin Filing Rack Product Code: AF/FR/02 (Dimension: H 1980mm X W 1828mm X D 305mm) with five shelves



Filing Rack Product Code: AF/FR/01 (Dimension: H 1980mm X W 914mm X D 305mm) with four shelves



Sloted Angle Rack Product Code: AF/SR/01 (Dimension: H 1980mm X W 914mm X D 305mm) with five shelves











Assembly Workbench with Shelves, Footrest, Perfo, Cabinets with wheels, Swivel Arm with Two Joints & Pneumatic Systems (Electrical Systems, Lamps, Hooks, Tools, Electrical Tools, Boxes & Containers Excluded)

## Product Code: AF/AWB/07 Workbench (Dimension: H 1900mm X W 2000mm X D 1200mm) Tool Cabinet (Dimension: H 650mm X W 600mm X D 600mm)

Assembly Work