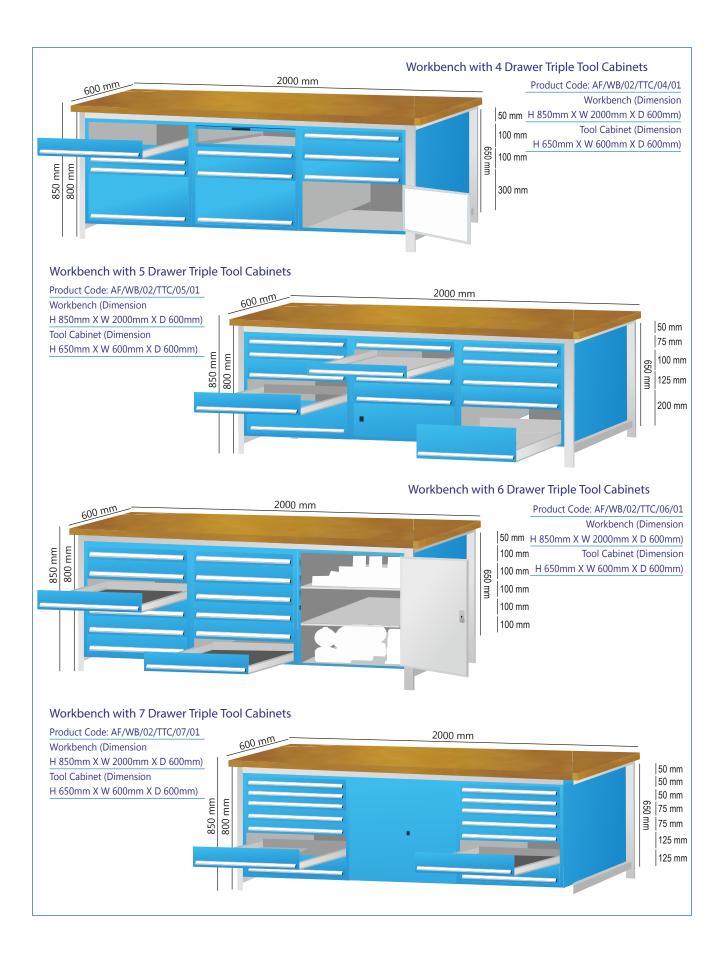

## Product Code: AF/AWB/07 Workbench (Dimension: H 1900mm X W 2000mm X D 1200mm) Tool Cabinet (Dimension: H 650mm X W 600mm X D 600mm)

Assembly Workbench with Shelves, Footrest, Perfo & Pneumatic Systems (Electrical Systems, Containers, Boxes, Lamps, Tools & Electrical Tools Excluded)