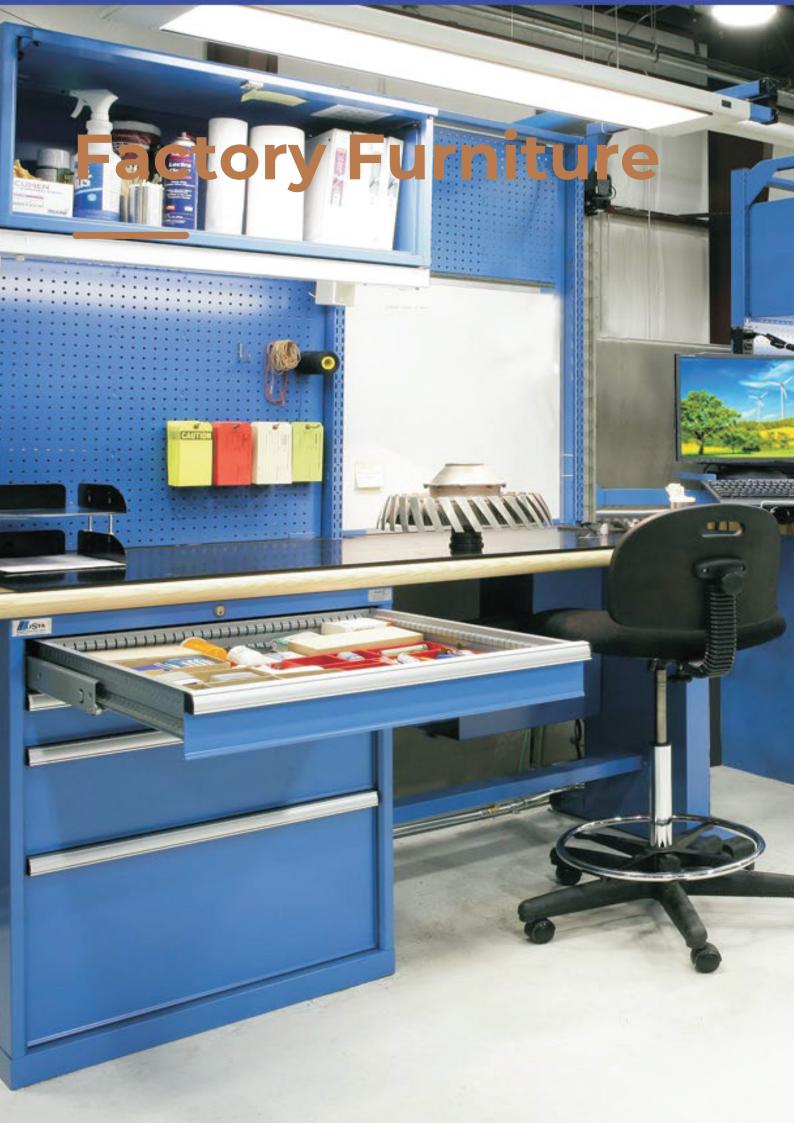

32 Box File Cabinet Product Code: AF/BFC/01 (Dimension: H 1676mm X W 838mm X D 305mm) with three shelves



Twin Filing Rack Product Code: AF/FR/02 (Dimension: H 1980mm X W 1828mm X D 305mm) with five shelves



Filing Rack Product Code: AF/FR/01 (Dimension: H 1980mm X W 914mm X D 305mm) with four shelves



Sloted Angle Rack Product Code: AF/SR/01 (Dimension: H 1980mm X W 914mm X D 305mm) with five shelves











Assembly Workbench with Shelves, Footrest, Perfo, Cabinets with wheels, Swivel Arm with Two Joints & Pneumatic Systems (Electrical Systems, Lamps, Hooks, Tools, Electrical Tools, Boxes & Containers Excluded)

## Product Code: AF/AWB/07 Workbench (Dimension: H 1900mm X W 2000mm X D 1200mm) Tool Cabinet (Dimension: H 650mm X W 600mm X D 600mm)

A