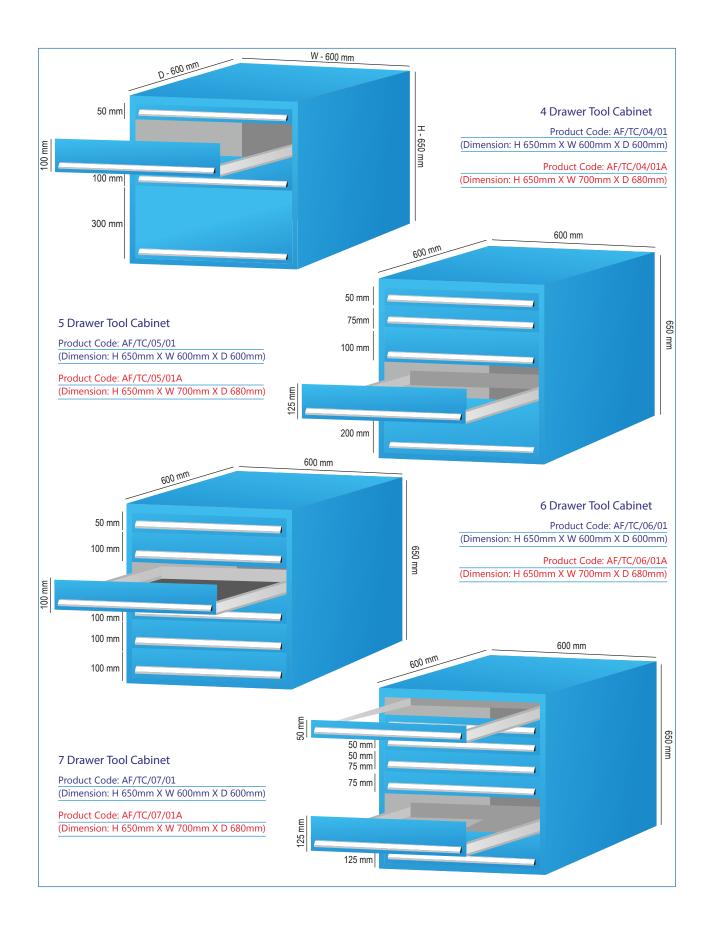

32 Box File Cabinet Product Code: AF/BFC/01 (Dimension: H 1676mm X W 838mm X D 305mm) with three shelves



Twin Filing Rack Product Code: AF/FR/02 (Dimension: H 1980mm X W 1828mm X D 305mm) with five shelves



Filing Rack Product Code: AF/FR/01 (Dimension: H 1980mm X W 914mm X D 305mm) with four shelves



Sloted Angle Rack Product Code: AF/SR/01 (Dimension: H 1980mm X W 914mm X D 305mm) with five shelves











Assembly Workbench with Shelves, Footrest, Perfo, Cabinets with wheels, Swivel Arm with Two Joints & Pneumatic Systems (Electrical Systems, Lamps, Hooks, Tools, Electrical Tools, Boxes & Containers Excluded)

## Product Code: AF/AWB/07 Workbench (Dimension: H 1900mm X W 2000mm X D 1200mm) Tool Cabinet (Dimension: H 650mm X W 600mm X D 600mm)

Assembl