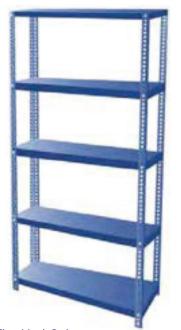

Filing Rack Product Code: AF/FR/01 (Dimension: H 1980mm X W 914mm X D 305mm) with four shelves

Sloted Angle Rack Product Code: AF/SR/01 (Dimension: H 1980mm X W 914mm X D 305mm) with five shelves

Assembly Workbench with Shelves, Footrest, Perfo, Cabinets with wheels, Swivel Arm with Two Joints & Pneumatic Systems (Electrical Systems, Lamps, Hooks, Tools, Electrical Tools, Boxes & Containers Excluded)