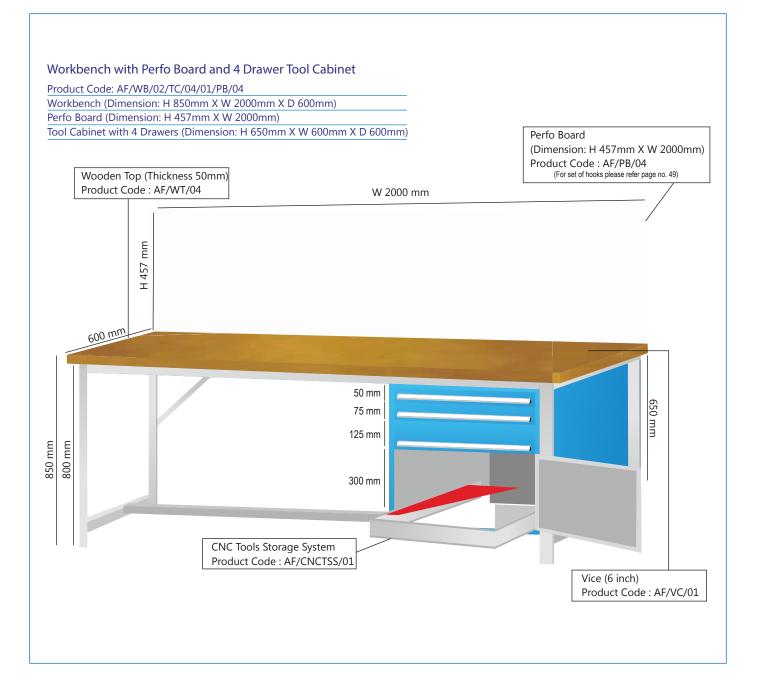

32 Box File Cabinet Product Code: AF/BFC/01 (Dimension: H 1676mm X W 838mm X D 305mm) with three shelves



Twin Filing Rack Product Code: AF/FR/02 (Dimension: H 1980mm X W 1828mm X D 305mm) with five shelves



Filing Rack Product Code: AF/FR/01 (Dimension: H 1980mm X W 914mm X D 305mm) with four shelves



Sloted Angle Rack Product Code: AF/SR/01 (Dimension: H 1980mm X W 914mm X D 305mm) with five shelves











Assembly Workbench with Shelves, Footrest, Perfo, Cabinets with wheels, Swivel Arm with Two Joints & Pneumatic Systems (Electrical Systems, Lamps, Hooks, Tools, Electrical Tools, Boxes & Containers Excluded)

## Product Code: AF/AWB/07 Workbench (Dimension: H 1900mm X W 2000mm X D 1200mm) Tool Cabinet (Dimension: H 650mm X W 600mm X D 600mm)

Assembly Workbench with Shelves, Footrest, Perfo & Pneumatic Systems (Electrical Systems, Containers, Boxes, Lamps, Tools & Electrical Tools Excluded)

Product Code: AF/AWB/08 Workbench (Dimension: H 1900mm X W 1500mm X D 600mm)





































Product Code: AF/PSC/02 (Dimension: H 1980mm X W 914mm X D 534mm)



Product Code: AF/PSC/03 (Dimension: H 1980mm X W 914mm X D 534mm) with 4 shelves



Product Code: AF/PSC/04 (Dimension