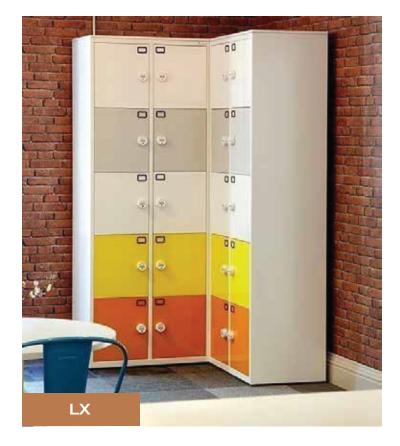

# PEDESTALS













#### Vertical Filing Cabinets

Four drawers Product Code: AF/FC/04 (Dimension: H 1384mm X W 470mm X D 699mm) Three drawers

Product Code: AF/FC/03 (Dimension: H 1065mm X W 470mm X D 699mm)

### Two drawers

Product Code: AF/FC/02 (Dimension: H 750mm X W 470mm X D 699mm)



#### Pedestals

Pedestals 4 drawers Product Code: AF/P/04 (Dimension: H 717mm X W 458mm X D 584mm) Pedestals 3 drawers Product Code: AF/P/03 (Dimension: H 717mm X W 458mm X D 584mm) Pedestals 2 drawers Product Code: AF/P/02 (Dimension: H 717mm X W 458mm X D 584mm)



Lateral Filing Cabinet Product Code: AF/LFC/02 (Dimension: H 700mm X W 760mm X D 465mm)

Product Code: AF/LFC/02A (Dimension: H 700mm X W 915mm X D 465mm)



Cabinets Collection















## LOCKER