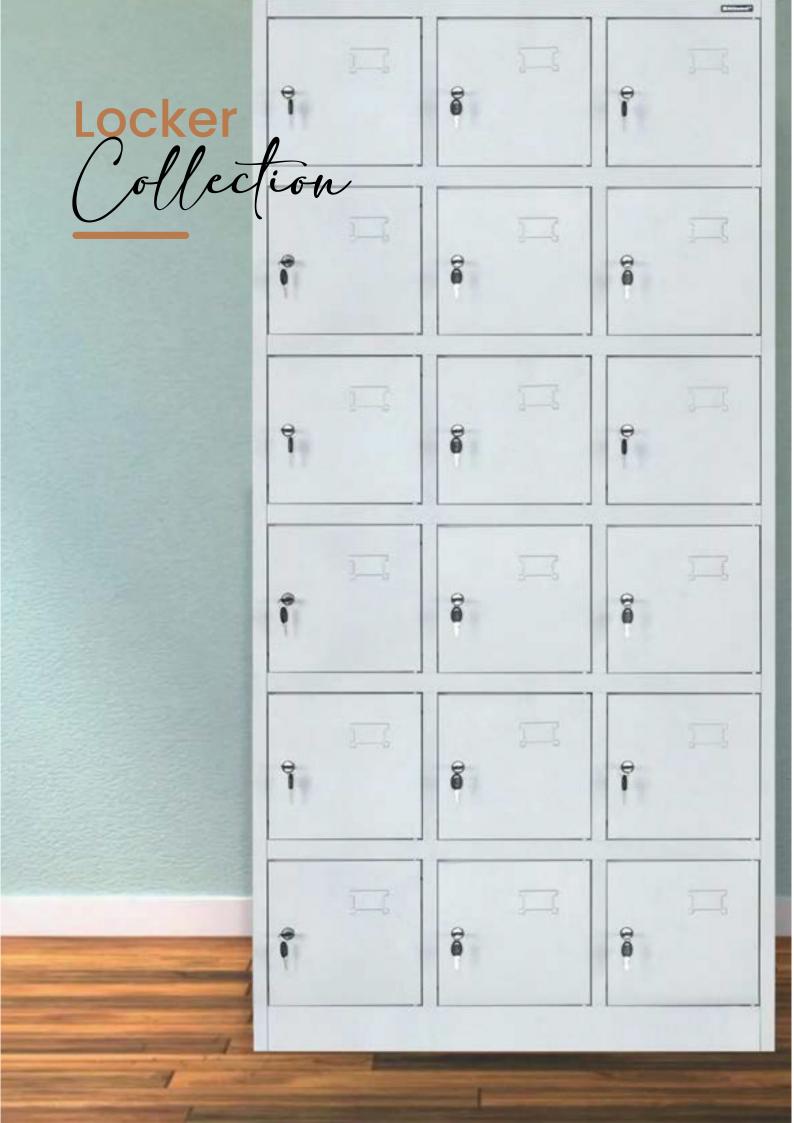

# PEDESTALS













#### Vertical Filing Cabinets

Four drawers Product Code: AF/FC/04 (Dimension: H 1384mm X W 470mm X D 699mm) Three drawers

Product Code: AF/FC/03 (Dimension: H 1065mm X W 470mm X D 699mm)

### Two drawers

Product Code: AF/FC/02 (Dimension: H 750mm X W 470mm X D 699mm)



#### Pedestals

Pedestals 4 drawers Product Code: AF/P/04 (Dimension: H 717mm X W 458mm X D 584mm) Pedestals 3 drawers Product Code: AF/P/03 (Dimension: H 717mm X W 458mm X D 584mm) Pedestals 2 drawers Product Code: AF/P/02 (Dimension: H 717mm X W 458mm X D 584mm)



Lateral Filing Cabinet Product Code: AF/LFC/02 (Dimension: H 700mm X W 760mm X D 465mm)

Product Code: AF/LFC/02A (Dimension: H 700mm X W 915mm X D 465mm)



Cabinets Collection















## LOCKER