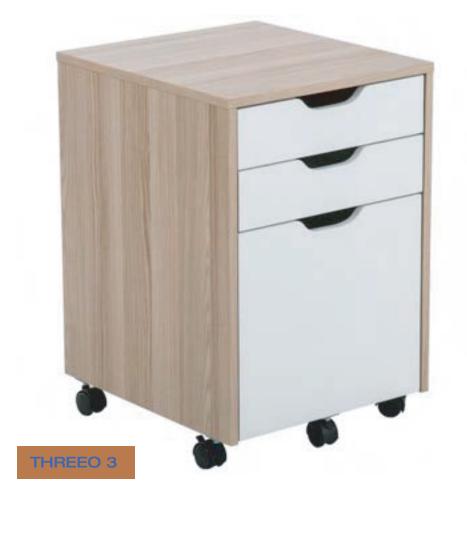

#### Pedestals

Pedestals 4 drawers Product Code: AF/P/04 (Dimension: H 717mm X W 458mm X D 584mm) Pedestals 3 drawers Product Code: AF/P/03 (Dimension: H 717mm X W 458mm X D 584mm) Pedestals 2 drawers Product Code: AF/P/02 (Dimension: H 717mm X W 458mm X D 584mm)