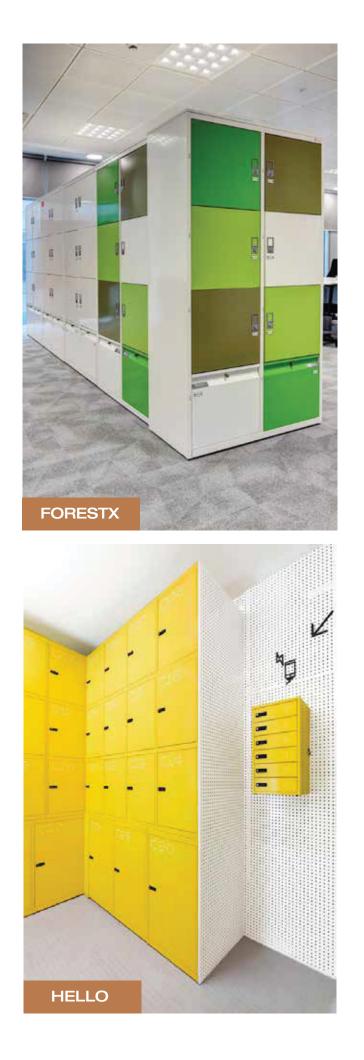

# PEDESTALS













#### Vertical Filing Cabinets

Four drawers Product Code: AF/FC/04 (Dimension: H 1384mm X W 470mm X D 699mm) Three drawers

Product Code: AF/FC/03 (Dimension: H 1065mm X W 470mm X D 699mm)

### Two drawers

Product Code: AF/FC/02 (Dimension: H 750mm X W 470mm X D 699mm)



#### Pedestals

Pedestals 4 drawers Product Code: AF/P/04 (Dimension: H 717mm X W 458mm X D 584mm) Pedestals 3 drawers Product Code: AF/P/03 (Dimension: H 717mm X W 458mm X D 584mm) Pedestals 2 drawers Product Code: AF/P/02 (Dimension: H 717mm X W 458mm X D 584mm)



Lateral Filing Cabinet Product Code: AF/LFC/02 (Dimension: H 700mm X W 760mm X D 465mm)

Product Code: AF/LFC/02A (Dimension: H 700mm X W 915mm X D 465mm)



Cabinets Collection















## LOCKER