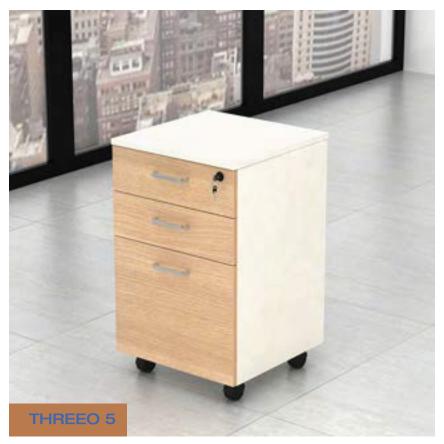

# PEDESTALS

#### Pedestals

Pedestals 4 drawers Product Code: AF/P/04 (Dimension: H 717mm X W 458mm X D 584mm) Pedestals 3 drawers Product Code: AF/P/03 (Dimension: H 717mm X W 458mm X D 584mm) Pedestals 2 drawers Product Code: AF/P/02 (Dimension: H 717mm X W 458mm X D 584mm)