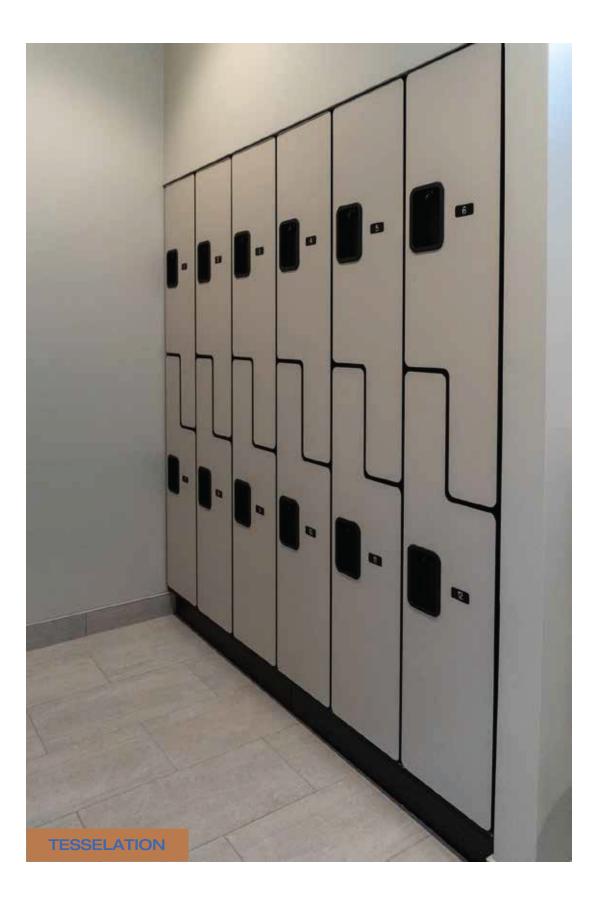

# PEDESTALS













#### Vertical Filing Cabinets

Four drawers Product Code: AF/FC/04 (Dimension: H 1384mm X W 470mm X D 699mm) Three drawers

Product Code: AF/FC/03 (Dimension: H 1065mm X W 470mm X D 699mm)

### Two drawers

Product Code: AF/FC/02 (Dimension: H 750mm X W 470mm X D 699mm)



#### Pedestals

Pedestals 4 drawers Product Code: AF/P/04 (Dimension: H 717mm X W 458mm X D 584mm) Pedestals 3 drawers Product Code: AF/P/03 (Dimension: H 717mm X W 458mm X D 584mm) Pedestals 2 drawers Product Code: AF/P/02 (Dimension: H 717mm X W 458mm X D 584mm)



Lateral Filing Cabinet Product Code: AF/LFC/02 (Dimension: H 700mm X W 760mm X D 465mm)

Product Code: AF/LFC/02A (Dimension: H 700mm X W 915mm X D 465mm)



Cabinets Collection















## LOCKER