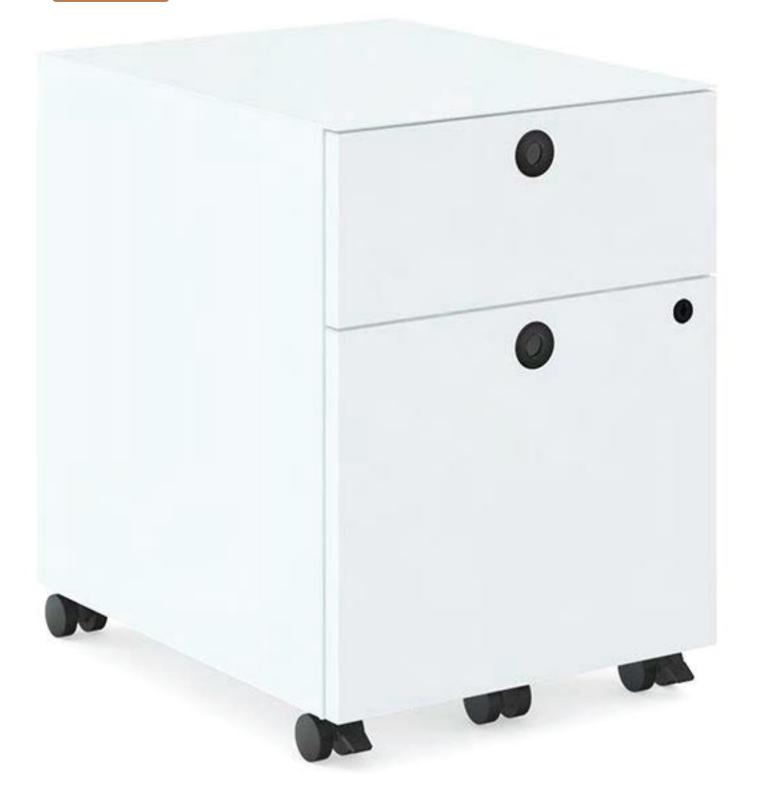

#### Pedestals

Pedestals 4 drawers Product Code: AF/P/04 (Dimension: H 717mm X W 458mm X D 584mm) Pedestals 3 drawers Product Code: AF/P/03 (Dimension: H 717mm X W 458mm X D 584mm) Pedestals 2 drawers Product Code: AF/P/02 (Dimension: H 717mm X W 458mm X D 584mm)