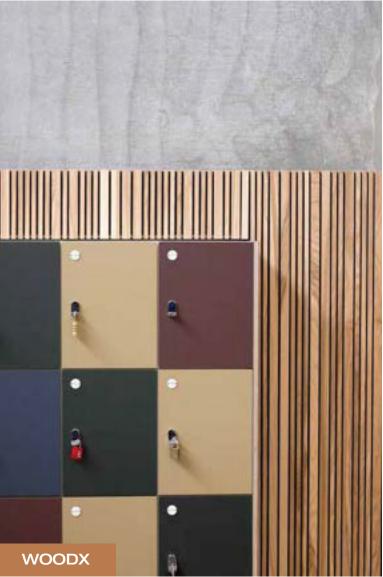

# PEDESTALS













#### Vertical Filing Cabinets

Four drawers Product Code: AF/FC/04 (Dimension: H 1384mm X W 470mm X D 699mm) Three drawers

Product Code: AF/FC/03 (Dimension: H 1065mm X W 470mm X D 699mm)

### Two drawers

Product Code: AF/FC/02 (Dimension: H 750mm X W 470mm X D 699mm)



#### Pedestals

Pedestals 4 drawers Product Code: AF/P/04 (Dimension: H 717mm X W 458mm X D 584mm) Pedestals 3 drawers Product Code: AF/P/03 (Dimension: H 717mm X W 458mm X D 584mm) Pedestals 2 drawers Product Code: AF/P/02 (Dimension: H 717mm X W 458mm X D 584mm)



Lateral Filing Cabinet Product Code: AF/LFC/02 (Dimension: H 700mm X W 760mm X D 465mm)

Product Code: AF/LFC/02A (Dimension: H 700mm X W 915mm X D 465mm)



Cabinets Collection















## LOCKER