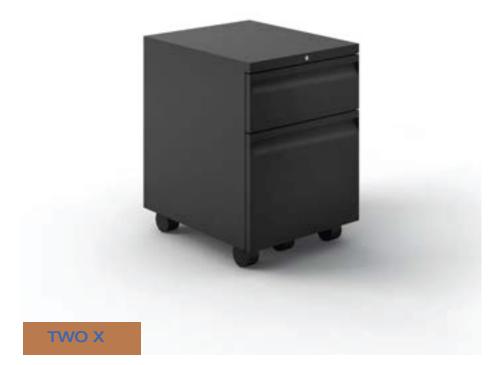

#### Pedestals

Pedestals 4 drawers Product Code: AF/P/04 (Dimension: H 717mm X W 458mm X D 584mm) Pedestals 3 drawers Product Code: AF/P/03 (Dimension: H 717mm X W 458mm X D 584mm) Pedestals 2 drawers Product Code: AF/P/02 (Dimension: H 717mm X W 458mm X D 584mm)