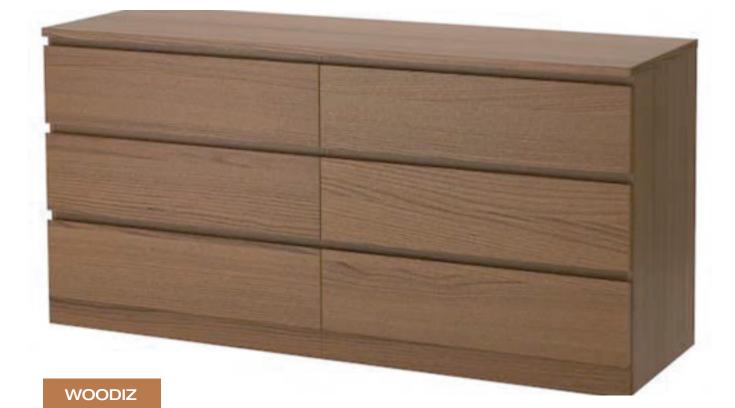

#### Pedestals

Pedestals 4 drawers Product Code: AF/P/04 (Dimension: H 717mm X W 458mm X D 584mm) Pedestals 3 drawers Product Code: AF/P/03 (Dimension: H 717mm X W 458mm X D 584mm) Pedestals 2 drawers Product Code: AF/P/02 (Dimension: H 717mm X W 458mm X D 584mm)