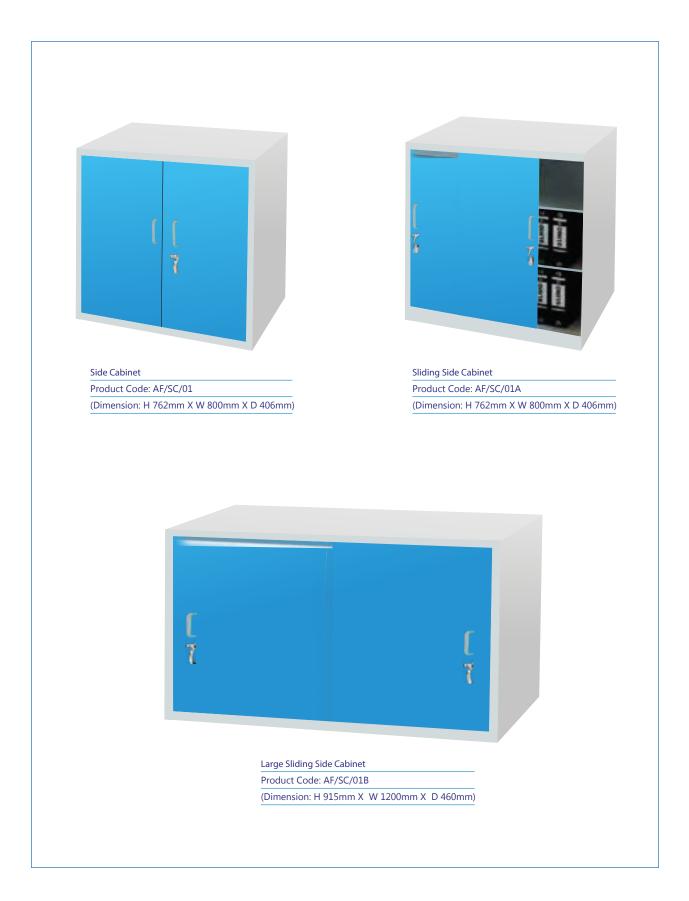

# PEDESTALS













#### Vertical Filing Cabinets

Four drawers Product Code: AF/FC/04 (Dimension: H 1384mm X W 470mm X D 699mm) Three drawers

Product Code: AF/FC/03 (Dimension: H 1065mm X W 470mm X D 699mm)

### Two drawers

Product Code: AF/FC/02 (Dimension: H 750mm X W 470mm X D 699mm)



#### Pedestals

Pedestals 4 drawers Product Code: AF/P/04 (Dimension: H 717mm X W 458mm X D 584mm) Pedestals 3 drawers Product Code: AF/P/03 (Dimension: H 717mm X W 458mm X D 584mm) Pedestals 2 drawers Product Code: AF/P/02 (Dimension: H 717mm X W 458mm X D 584mm)



Lateral Filing Cabinet Product Code: AF/LFC/02 (Dimension: H 700mm X W 760mm X D 465mm)

Product Code: AF/LFC/02A (Dimension: H 700mm X W 915mm X D 465mm)



Cabinets Collection















## LOCKER