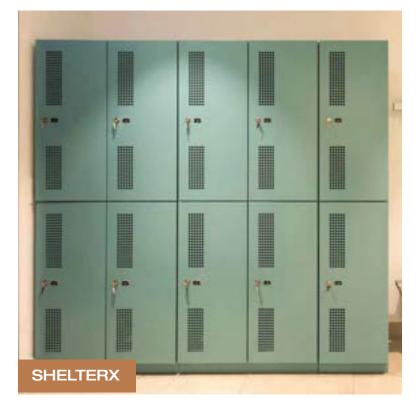

# PEDESTALS













#### Vertical Filing Cabinets

Four drawers Product Code: AF/FC/04 (Dimension: H 1384mm X W 470mm X D 699mm) Three drawers

Product Code: AF/FC/03 (Dimension: H 1065mm X W 470mm X D 699mm)

### Two drawers

Product Code: AF/FC/02 (Dimension: H 750mm X W 470mm X D 699mm)



#### Pedestals

Pedestals 4 drawers Product Code: AF/P/04 (Dimension: H 717mm X W 458mm X D 584mm) Pedestals 3 drawers Product Code: AF/P/03 (Dimension: H 717mm X W 458mm X D 584mm) Pedestals 2 drawers Product Code: AF/P/02 (Dimension: H 717mm X W 458mm X D 584mm)



Lateral Filing Cabinet Product Code: AF/LFC/02 (Dimension: H 700mm X W 760mm X D 465mm)

Product Code: AF/LFC/02A (Dimension: H 700mm X W 915mm X D 465mm)



Cabinets Collection















## LOCKER