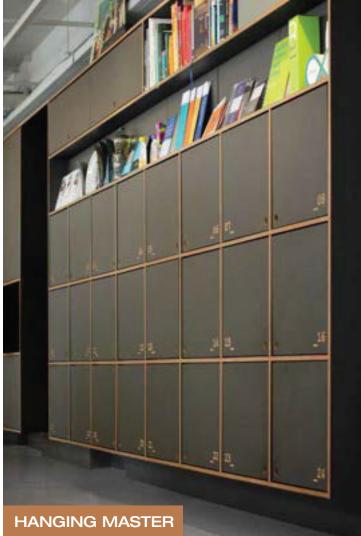

# PEDESTALS













#### Vertical Filing Cabinets

Four drawers Product Code: AF/FC/04 (Dimension: H 1384mm X W 470mm X D 699mm) Three drawers

Product Code: AF/FC/03 (Dimension: H 1065mm X W 470mm X D 699mm)

### Two drawers

Product Code: AF/FC/02 (Dimension: H 750mm X W 470mm X D 699mm)



#### Pedestals

Pedestals 4 drawers Product Code: AF/P/04 (Dimension: H 717mm X W 458mm X D 584mm) Pedestals 3 drawers Product Code: AF/P/03 (Dimension: H 717mm X W 458mm X D 584mm) Pedestals 2 drawers Product Code: AF/P/02 (Dimension: H 717mm X W 458mm X D 584mm)



Lateral Filing Cabinet Product Code: AF/LFC/02 (Dimension: H 700mm X W 760mm X D 465mm)

Product Code: AF/LFC/02A (Dimension: H 700mm X W 915mm X D 465mm)



Cabinets Collection















## LOCKER