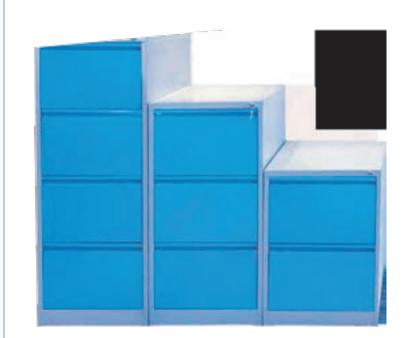

#### Vertical Filing Cabinets

Four drawers Product Code: AF/FC/04 (Dimension: H 1384mm X W 470mm X D 699mm) Three drawers

Product Code: AF/FC/03 (Dimension: H 1065mm X W 470mm X D 699mm)

### Two drawers

Product Code: AF/FC/02 (Dimension: H 750mm X W 470mm X D 699mm)

Lateral Filing Cabinet Product Code: AF/LFC/02 (Dimension: H 700mm X W 760mm X D 465mm)

Product Code: AF/LFC/02A (Dimension: H 700mm X W 915mm X D 465mm)

Cabinets Collection