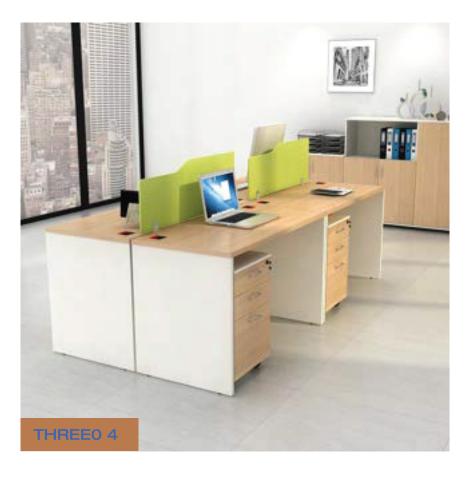

# PEDESTALS

#### Pedestals

Pedestals 4 drawers Product Code: AF/P/04 (Dimension: H 717mm X W 458mm X D 584mm) Pedestals 3 drawers Product Code: AF/P/03 (Dimension: H 717mm X W 458mm X D 584mm) Pedestals 2 drawers Product Code: AF/P/02 (Dimension: H 717mm X W 458mm X D 584mm)