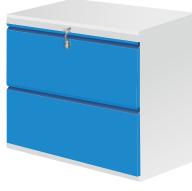

Lateral Filing Cabinet Product Code: AF/LFC/02 (Dimension: H 700mm X W 760mm X D 465mm)

Product Code: AF/LFC/02A (Dimension: H 700mm X W 915mm X D 465mm)

Cabinets Collection