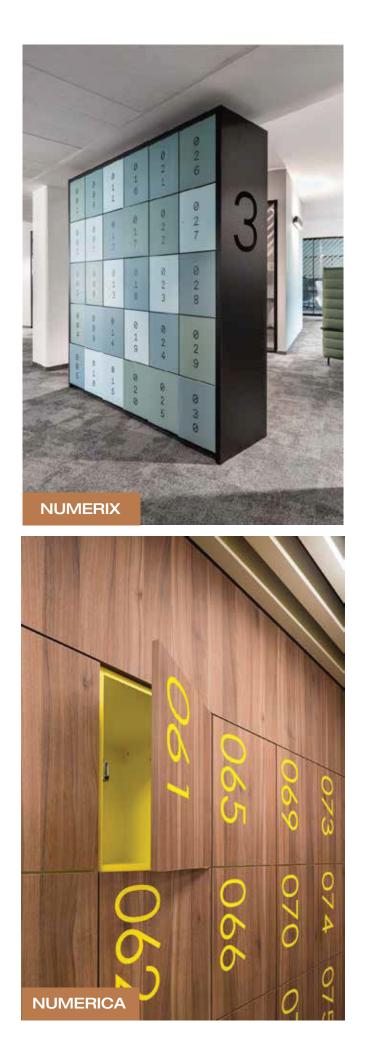

# PEDESTALS













#### Vertical Filing Cabinets

Four drawers Product Code: AF/FC/04 (Dimension: H 1384mm X W 470mm X D 699mm) Three drawers

Product Code: AF/FC/03 (Dimension: H 1065mm X W 470mm X D 699mm)

### Two drawers

Product Code: AF/FC/02 (Dimension: H 750mm X W 470mm X D 699mm)



#### Pedestals

Pedestals 4 drawers Product Code: AF/P/04 (Dimension: H 717mm X W 458mm X D 584mm) Pedestals 3 drawers Product Code: AF/P/03 (Dimension: H 717mm X W 458mm X D 584mm) Pedestals 2 drawers Product Code: AF/P/02 (Dimension: H 717mm X W 458mm X D 584mm)



Lateral Filing Cabinet Product Code: AF/LFC/02 (Dimension: H 700mm X W 760mm X D 465mm)

Product Code: AF/LFC/02A (Dimension: H 700mm X W 915mm X D 465mm)



Cabinets Collection















## LOCKER