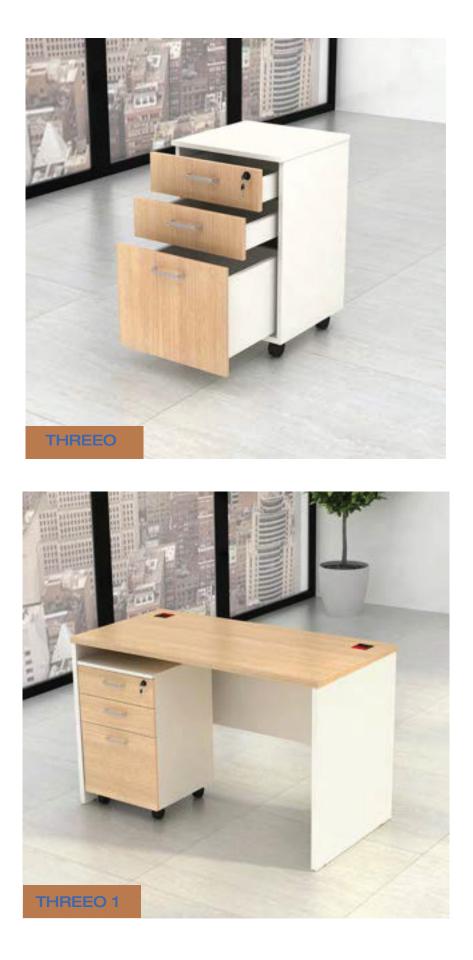

#### Pedestals

Pedestals 4 drawers Product Code: AF/P/04 (Dimension: H 717mm X W 458mm X D 584mm) Pedestals 3 drawers Product Code: AF/P/03 (Dimension: H 717mm X W 458mm X D 584mm) Pedestals 2 drawers Product Code: AF/P/02 (Dimension: H 717mm X W 458mm X D 584mm)